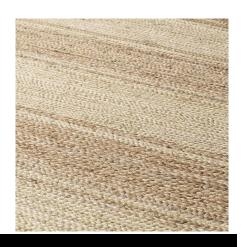

# SPECIFICATION SHEET

Item no. 117031

Item description Carpet Lorcan natural/Ivory 200 x 300 cm

Natural

Hand woven | flat weave | 100% jute

Suitable for Indoor use/dry locations only

Net weight (kg) 22 Net weight (lbs) 48.49

## MATERIALS

117031 Carpet Lorcan natural/Ivory 200 x 300 cm

Jute | Polyester | Latex

Backing Cotton | polyester