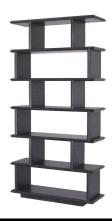

# SPECIFICATION SHEET

Item no. 114010

**Item description** Cabinet Garcia charcoal grey oak veneer

Charcoal grey oak veneer

Suitable for Indoor use/dry locations only

 Net weight (kg)
 83.6

 Net weight (lbs)
 184.25

#### **DIMENSIONS**

 Dimensions (cm)
 W. 120 | D. 40 | H. 236 cm

 Dimensions (inch)
 W. 47.24" | D. 15.75" | H. 92.91"

Shelf distance (cm) 34 Shelf distance (inch) 13.39

#### **MATERIALS**

114010 Cabinet Garcia charcoal grey oak veneer

Plywood | MDF | Mindi wood | Oak veneer | Meranti veneer