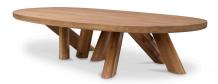

# SPECIFICATION SHEET

Item no. 117797

**Item description** Coffee Table Bayshore oak wood

Oak wood

Suitable for Indoor use/dry locations only

Net weight (kg) 77 Net weight (lbs) 169.71

## **DIMENSIONS**

 Dimensions (cm)
 L. 170 | W. 85 | H. 35 cm

 Dimensions (inch)
 L. 66.93" | W. 33.46" | H. 13.78"

Tabletop thickness (cm) 5
Tabletop thickness (inch) 1.97

#### **MATERIALS**

117797 Coffee Table Bayshore oak wood

Oak wood | Carbon Steel