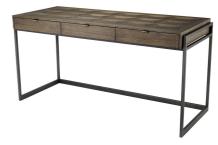

# SPECIFICATION SHEET

Item no. 112008

Item description Desk Gregorio

Oak veneer | bronze finish

Suitable for Indoor use/dry locations only

Net weight (kg) 40 Net weight (lbs) 88.16

## **DIMENSIONS**

 Dimensions (cm)
 L. 150 | W. 60 | H. 75.5 cm

 Dimensions (inch)
 L. 59.06" | W. 23.62" | H. 29.72"

#### **MATERIALS**

112008 Desk Gregorio

Stainless steel | MDF | Oak veneer

Stainless steel grade SAE 201

## **SPECIFICATIONS**

Assembly required? This product requires assembly

Drawer quantity 3
Maximum weight load (kg) 30
Maximum weight load (lbs) 66.14