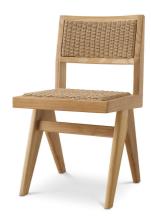

# SPECIFICATION SHEET

Item no. 117432

Item description Outdoor Dining Chair Niclas natural teak natural weave

Natural teak | natural weave

Suitable for Indoor & outdoor use

Net weight (kg) 9.5 Net weight (lbs) 20.94

#### **MATERIALS**

117432 Outdoor Dining Chair Niclas natural teak natural weave

Teak wood | Polyethylene