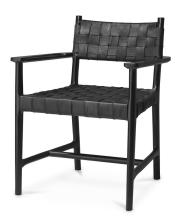

# SPECIFICATION SHEET

Item no. 118397

Item description Dining Chair Tiberio with arm black leather classic black

Black leather | black legs

Suitable for Indoor use/dry locations only

Net weight (kg) 7 Net weight (lbs) 7

#### **MATERIALS**

118397 Dining Chair Tiberio with arm black leather classic black

Mindi wood | Cow leather | Iron