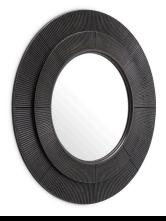

# SPECIFICATION SHEET

Item no. 117552

Item description Mirror Rodion bronze finish

Bronze finish

Suitable for Indoor use/dry locations only

 Net weight (kg)
 8.05

 Net weight (lbs)
 17.74

### **DIMENSIONS**

 Dimensions (cm)
 Ø 90 | D. 2.5 cm

 Dimensions (inch)
 Ø 35.43″ | D. 0.98″

### **MATERIALS**

117552 Mirror Rodion bronze finish

MDF | Brass | Mirror glass