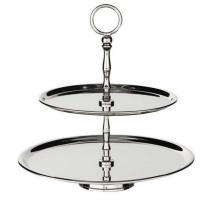

## SPECIFICATION SHEET

Item no. Item description

Suitable for

Net weight (kg) Net weight (lbs) 100819 Cake Standard Eglinton nickel finish 2 layers Nickel finish Indoor use/dry locations only

1 2.2

## DIMENSIONS Dimensions (cm) Ø 26 | H. 28 cm Ø 10.24" | H. 11.02" Dimensions (inch) MATERIALS 100819 Cake Standard Eglinton nickel finish 2 layers Brass | Stainless steel Stainless steel grade J4 LOGISTIC INFORMATION 100819 Cake Standard Eglinton nickel finish 2 layers | 1 pc(s) 0.305 Carton length (m) Carton width (m) 0.305 0.305 Carton height (m) Carton cubage (m) 0.02837 Gross weight (kg) 1.6 HS code EU 74181090 Carton length (inch) 12.01 Carton width (inch) 12.01 Carton height (inch) 12.01 Carton cubage (ft) 1.00188 Gross weight (lbs) 3.53 7419805010 HS code USA Country of origin India