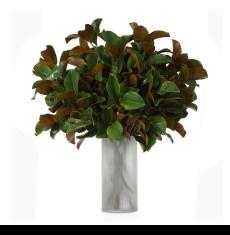

## SPECIFICATION SHEET

Item no. 119289

**Item description** Bundle of Magnolia leaves 24 pcs

Green & brown tones

Suitable for Indoor use/dry locations only

 Net weight (kg)
 4.6

 Net weight (lbs)
 10.14

## **DIMENSIONS**

**Dimensions (cm)** Approximately  $| \varnothing 80 \text{ cm}$ 

Dimensions (inch) Ø 31.50"

## **MATERIALS**

119289 Bundle of Magnolia leaves 24 pcs

Polyethylene | Iron