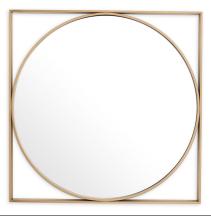

# SPECIFICATION SHEET

Item no. 116032

**Item description** Mirror Montauk brushed brass finish

Brushed brass finish

Suitable for Indoor use/dry locations only

Net weight (kg) 22.8 Net weight (lbs) 50.25

### **DIMENSIONS**

 Dimensions (cm)
 L. 90 | W. 90 | D. 5 cm

 Dimensions (inch)
 L. 35.43" | W. 35.43" | D. 1.97"

Visible mirror dimensions (cm)  $\varnothing$  85 cm Visible mirror dimensions (inch)  $\varnothing$  33.46"

#### **MATERIALS**

116032 Mirror Montauk brushed brass finish

Stainless steel | Mirror glass | Plywood | Non woven fabric

Stainless steel grade SAE 201