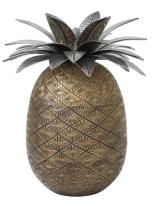

# SPECIFICATION SHEET

Item no. Item description Suitable for

Antique brass finish | antique silver finish

111553

Indoor use/dry locations only

Net weight (kg) Net weight (lbs) 4 8.82

#### DIMENSIONS

Dimensions (cm) Dimensions (inch)

Ø 16 | H. 28 cm Ø 6.30″ | H. 11.02″

### MATERIALS

111553

Box Pineapple ant brass finish ant silver plated Brass

Box Pineapple ant brass finish ant silver plated