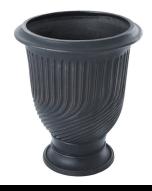

## SPECIFICATION SHEET

Item no. 112880

Item description Planter Chelsea antique bronze finish

Antique bronze finish

Suitable for use in covered outdoor areas

Suitable for Indoor & covered outdoor use

Net weight (kg) 17 Net weight (lbs) 37.47

## **DIMENSIONS**

 Dimensions (cm)
 Ø 48 | H. 56 cm

 Dimensions (inch)
 Ø 18.90" | H. 22.05"

## **MATERIALS**

112880 Planter Chelsea antique bronze finish

Aluminium