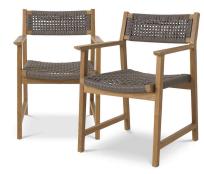

# SPECIFICATION SHEET

Item no. 117389

**Item description** Outdoor Dining Chair Cancun natural teak set of 2

Natural teak | grey color weave

Suitable for Indoor & outdoor use

 Net weight (kg)
 13

 Net weight (lbs)
 28.65

#### **DIMENSIONS**

Dimensions (cm) W. 58 | D. 60 | H. 82 | SD. 47 | SH. 46 | AH. 64 cm

Dimensions (inch) W. 22.83" | D. 23.62" | H. 32.28" | SD. 18.50" | SH. 18.11" | AH. 25.20"

#### **MATERIALS**

117389 Outdoor Dining Chair Cancun natural teak set of 2

Teak wood | Aluminium | Polypropylene