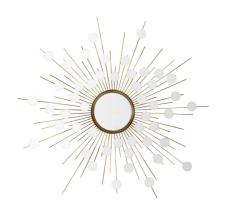

# SPECIFICATION SHEET

Item no. 109969

Item description Mirror Reflections

Antique brass finish | mirror glass

Suitable for Indoor use/dry locations only

Net weight (kg) 16.8 Net weight (lbs) 37.03

# **MATERIALS**

109969 Mirror Reflections

Mirror glass | Iron | MDF