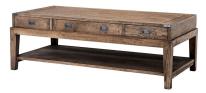

# SPECIFICATION SHEET

Item no. 110738

Item description Coffee Table Military smoked oak finish

Smoked oak | gunmetal finish

Suitable for Indoor use/dry locations only

 Net weight (kg)
 42

 Net weight (lbs)
 92.57

## **DIMENSIONS**

 Dimensions (cm)
 L. 140.5 | W. 71.5 | H. 48 cm

 Dimensions (inch)
 L. 55.31" | W. 28.15" | H. 18.90"

## **MATERIALS**

110738 Coffee Table Military smoked oak finish

Oak wood | Plywood | Zinc alloy