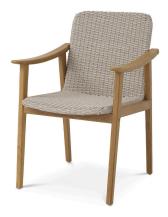

# SPECIFICATION SHEET

117413 Item no.

Item description Outdoor Dining Chair Honolulu natural teak

Natural teak | taupe color weave

Suitable for Indoor & outdoor use

Net weight (kg) 9.6 Net weight (lbs) 21.16

## MATERIALS

117413 Outdoor Dining Chair Honolulu natural teak

Teak wood | Aluminium | Polypropylene