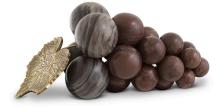

## SPECIFICATION SHEET

Item no. 118389

Item description Object Vintage Grapes red marble

Vintage brass | red marble

Marble is a natural material, each piece differs in color and

veining

Suitable for Indoor use/dry locations only

## **MATERIALS**

118389 Object Vintage Grapes red marble

Brass | Marble