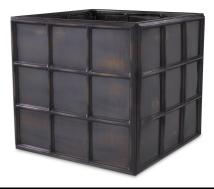

## SPECIFICATION SHEET

Item no. 115710

**Item description** Planter Grid L antique bronze finish

Antique bronze finish

Suitable for Indoor & covered outdoor use

Net weight (kg) 46.8 Net weight (lbs) 103.15

## **DIMENSIONS**

 Dimensions (cm)
 L. 79 | W. 79 | H. 71.5 cm

 Dimensions (inch)
 L. 31.10" | W. 31.10" | H. 28.15"

## **MATERIALS**

115710 Planter Grid L antique bronze finish

Stainless steel | Iron

Stainless steel grade SAE 202