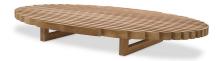

# SPECIFICATION SHEET

Item no. 116407

**Item description** Outdoor Coffee Table Anjuna natural teak

Natural teak

Suitable for Indoor & outdoor use

Net weight (kg) 36 Net weight (lbs) 79.34

### **DIMENSIONS**

 Dimensions (cm)
 L. 170.5 | W. 99.5 | H. 21.5 cm

 Dimensions (inch)
 L. 67.13" | W. 39.17" | H. 8.46"

Tabletop thickness (cm)5Tabletop thickness (inch)1.97

#### **MATERIALS**

116407 Outdoor Coffee Table Anjuna natural teak

Teak wood