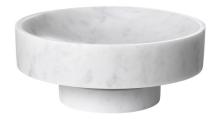

## SPECIFICATION SHEET

Item no. 114611

**Item description**Bowl Santiago white marble

Carrara white marble

Marble is a natural material, each piece differs in color and

veining

Suitable for Indoor use/dry locations only