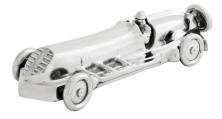

## SPECIFICATION SHEET

Item no. 108601

**Item description** Desk Accessory Ethan polished aluminium

Polished aluminium

Suitable for Indoor use/dry locations only

Net weight (kg) 3.6 Net weight (lbs) 7.93

## **DIMENSIONS**

 Dimensions (cm)
 L. 19 | W. 50 | H. 13 cm

 Dimensions (inch)
 L. 7.48" | W. 19.69" | H. 5.12"

## **MATERIALS**

108601 Desk Accessory Ethan polished aluminium

Aluminium