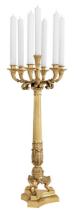

## SPECIFICATION SHEET

Item no. Item description 109230 Candle Holder Jefferson polished brass finish Polished brass Indoor use/dry locations only

Net weight (kg) Net weight (lbs)

Suitable for

, 8.4 18.51

## DIMENSIONS

Dimensions (cm) Dimensions (inch)

Ø 30 | H. 79 cm Ø 11.81″ | H. 31.10″

## MATERIALS

109230

Candle Holder Jefferson polished brass finish Brass | Iron