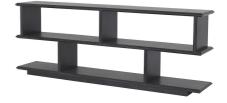

# SPECIFICATION SHEET

Item no. 113998

Item description Cabinet Garcia low charcoal grey oak veneer

Charcoal grey oak veneer

Suitable for Indoor use/dry locations only

Net weight (kg) 52.5 Net weight (lbs) 115.71

### **DIMENSIONS**

 Dimensions (cm)
 W. 230 | D. 40 | H. 85.5 cm

 Dimensions (inch)
 W. 90.55" | D. 15.75" | H. 33.66"

Shelf distance (cm) 34 Shelf distance (inch) 13.39

### **MATERIALS**

113998 Cabinet Garcia low charcoal grey oak veneer

Plywood | MDF | Mindi wood | Oak veneer | Meranti veneer