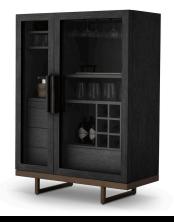

# SPECIFICATION SHEET

Item no. 119054

Item description Bar Cabinet Connaught charcoal grey oak veneer bronze

finish

Charcoal oak veneer | bronze finish | clear glass

Suitable for Indoor use/dry locations only

## **MATERIALS**

119054 Bar Cabinet Connaught charcoal grey oak veneer bronze finish

MDF | Mindi wood | Oak veneer | Oak wood | Glass | Stainless steel | Brass

Stainless steel grade SAE 201

Glass type Tempered glass

# **SPECIFICATIONS**

Assembly required? No assembly required

Drawer quantity 5
Shelf qty 6

**Extra information** Shelves: 5 fixed | 1 adjustable