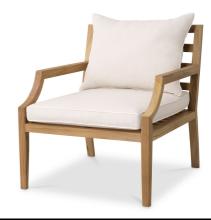

# SPECIFICATION SHEET

Item no.117349Item descriptionOutdoor Chair Hera natural teak flores off-white<br/>Natural teak | flores off-white<br/>Including outdoor cushion setSuitable forIndoor & outdoor useNet weight (kg)11.5<br/>25.35

#### MATERIALS

117349

Outdoor Chair Hera natural teak flores off-white Teak wood | Fabric | Polyurethane foam