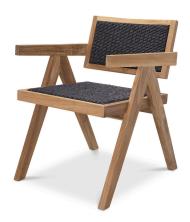

# SPECIFICATION SHEET

Item no. 117311

Item description Outdoor Dining Chair Kristo natural teak black weave

Natural teak | black weave

Suitable for Indoor & outdoor use

Net weight (kg) 11.5 Net weight (lbs) 25.35

### **DIMENSIONS**

Dimensions (cm) W. 56 | D. 65.5 | H. 78 | SD. 52 | SH. 45.5 | AH. 67 cm

Dimensions (inch) W. 22.05" | D. 25.79" | H. 30.71" | SD. 20.47" | SH. 17.91" | AH. 26.38"

### **MATERIALS**

117311 Outdoor Dining Chair Kristo natural teak black weave

Teak wood | Polyethylene