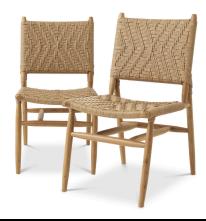

# SPECIFICATION SHEET

Item no. 117385

**Item description** Outdoor Dining Chair Laroc natural teak set of 2

Natural teak | natural color weave

Suitable for Indoor & outdoor use

Net weight (kg) 7.5 Net weight (lbs) 16.53

### **DIMENSIONS**

Dimensions (cm) W. 49.5 | D. 65.5 | H. 88 | SD. 42 | SH. 46 cm

Dimensions (inch) W. 19.49" | D. 25.79" | H. 34.65" | SD. 16.54" | SH. 18.11"

### **MATERIALS**

117385 Outdoor Dining Chair Laroc natural teak set of 2

Teak wood | Polypropylene