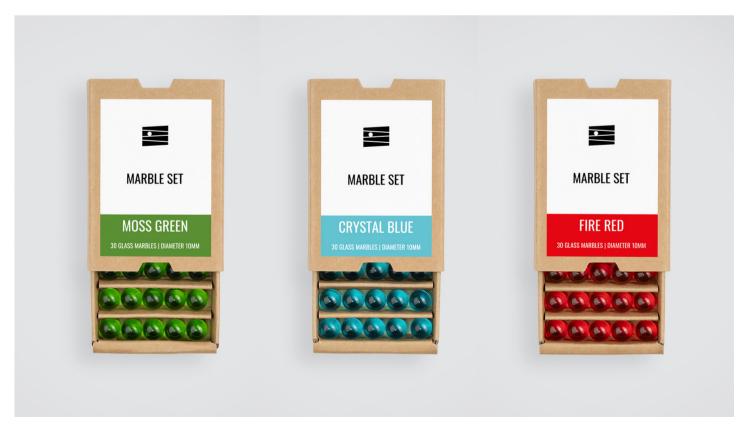

al mode it let marbles run magically.

The **motion sensor** detects any movement within a range of approx. 4m and releases randomly one to eight marbles. In **interval mode** everyminute 5 marbles roll automatically down themetal track – perfect in useasminimalistic time keeper.

# LECTROLL











BLACK

WHITE

BIRCH

WALNUT







#### MARBOLOUS CLASSIC & ELECTROLL

#### **TECHNICAL DETAILS**

Diameter (mm | in)

Height (mm | in)

Weight (gr | oz)

160mm | 6.3 in

260mm | 10.2 in

2000gr | 70.6 oz (CLASSIC)

2200gr | 77.6 oz (ELECTROLL)

#### PACKAGE CONTENT

- 30x Glass marbles
- Glass dome
- Handmade stainless steel track
- Socket with mechanical lifting system
- Instruction Manual
- USB-C Cord (only for ElectRoll Models)

#### **EXTRAS**

Colored marble sets (30pcs per unit)









### **BIG M**



CLASSIC Ø160



BIG M BLACK Ø400



BIG M WALNUT Ø400

#### MARBOLOUS BIG M

#### **TECHNICAL DETAILS**

 Diameter (mm | in)
 400mm | 15.7in

 Height (mm | in)
 650mm | 25.6in

 Weight (gr | oz)
 13000gr | 459oz

#### PACKAGE CONTENT

- 60x Marbles
- 3x LED-Spots
- Glass dome
- Handmade stainless steel track
- Socket with lifting system
- Instruction Manual
- Power Cord





BIG M tracks are illuminated by three LED spotlights in the base