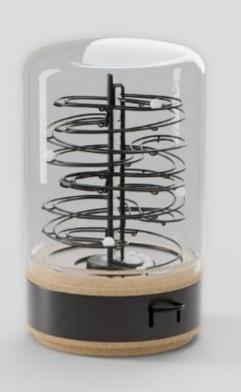

MARBOLOUS comes in two editions.

The **Classic Edition** is a fully mechanical hommage of your beloved marble run. By a gentle push on the lifting lever the marbles start to roll.

The **ElectRoll Edition** is the identical twin but with an electrical twist. Equipped with a motion sensor and interval mode it let marbles run magically.