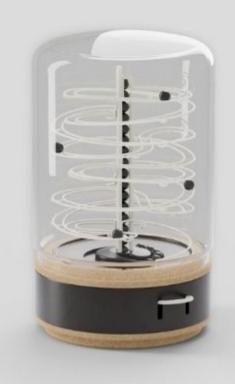

The **motion sensor** detects any movement within a range of approx. 4m and releases randomly one to eight marbles. In **interval mode** everyminute 5 marbles roll automatically down themetal track – perfect in useasminimalistic time keeper.