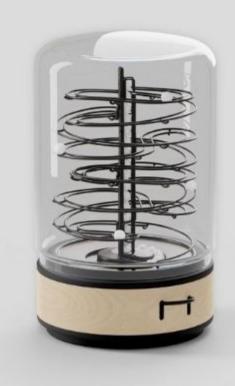

## DESIGN CHILDLIKE FASCINATION

Our marble runs are exclusively crafted from stainless steel and are encased under a glass dome, protecting it from dust while presenting a stunning 360° view.

The base is manufactured from premium wood veneer and is framed with either natural cork or dark silicone, depending on the model. The front-lever ensures intuitive operation, bringing MARBOLOUS to life - an kinetic masterpiece that blends elegance with childlike wonder.

MARBOLOUS comes in two editions.

The **Classic Edition** is a fully mechanical hommage of your beloved marble run. By a gentle push on the lifting lever the marbles start to roll.

The **ElectRoll Edition** is the identical twin but with an electrical twist. Equipped with a motion sensor and interval mode it let marbles run magically.

#### MARBOLOUS CLASSIC & ELECTROLL