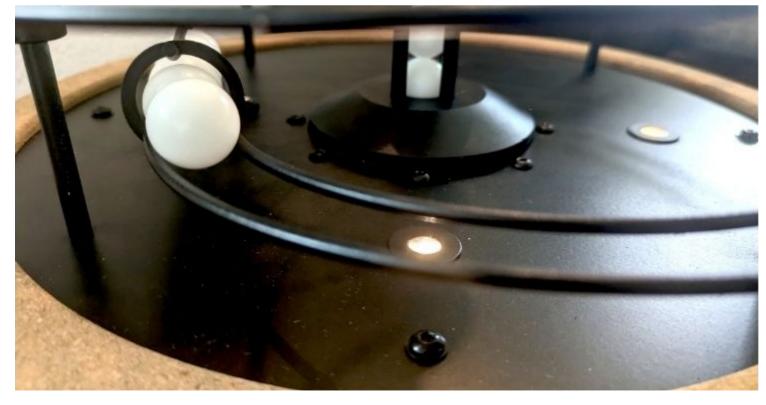

#### PACKAGE CONTENT

- 60x Marbles
- 3x LED-Spots
- Glass dome
- Handmade stainless steel track
- Socket with lifting system
- Instruction Manual
- Power Cord

BIG M tracks are illuminated by three LED spotlights in the base