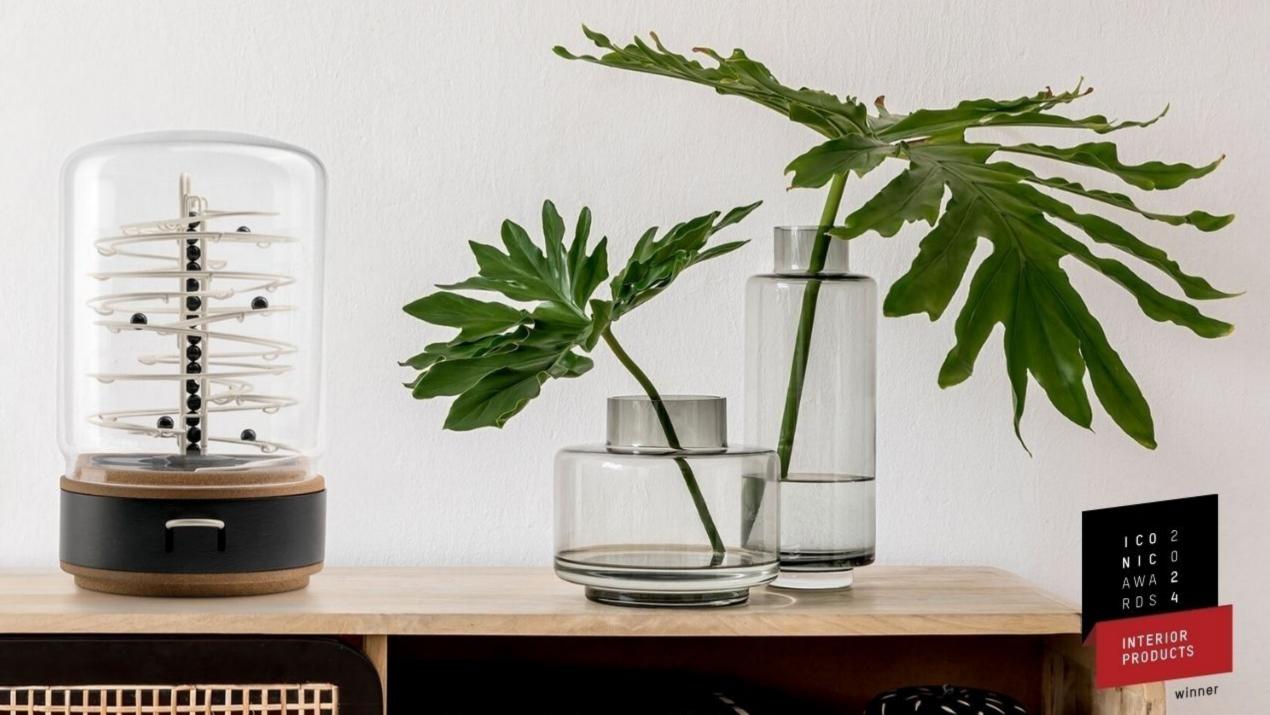

## DESIGN CHILDLIKE FASCINATION

Our marble runs are exclusively crafted from stainless steel and are encased under a glass dome, protecting it from dust while presenting a stunning 360° view.

The base is manufactured from premium wood veneer and is framed with either natural cork or dark silicone, depending on the model. The front-lever ensures intuitive operation, bringing MARBOLOUS to life - an kinetic masterpiece that blends elegance with childlike wonder.

MARBOLOUS comes in two editions.

The **Classic Edition** is a fully mechanical hommage of your beloved marble run. By a gentle push on the lifting lever the marbles start to roll.

The **ElectRoll Edition** is the identical twin but with an electrical twist. Equipped with a motion sensor and interval mode it let marbles run magically.