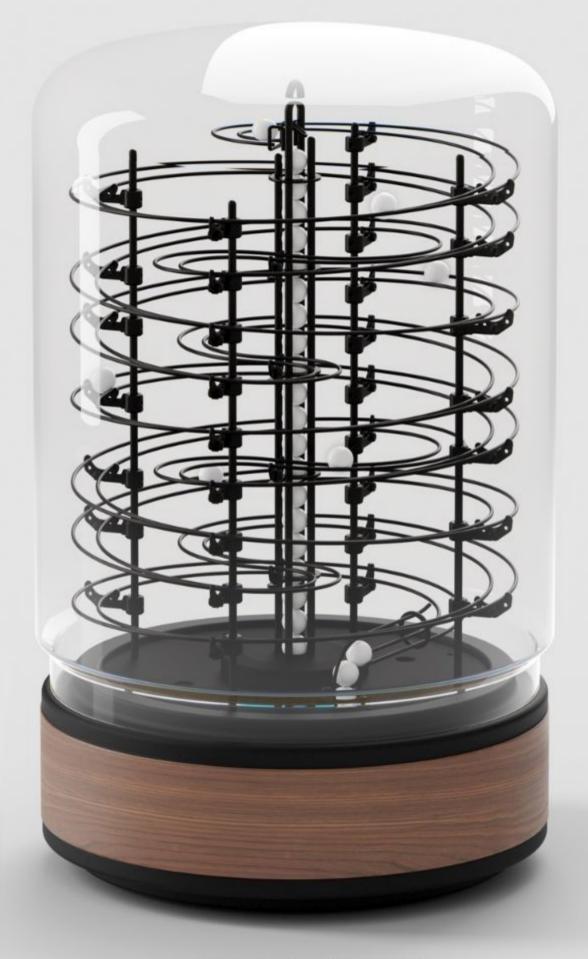

## DESIGN CHILDLIKE FASCINATION

Our marble runs are exclusively crafted from stainless steel and are encased under a glass dome, protecting it from dust while presenting a stunning 360° view.

The base is manufactured from premium wood veneer and is framed with either natural cork or dark silicone, depending on the model. The front-lever ensures intuitive operation, bringing MARBOLOUS to life - an kinetic masterpiece that blends elegance with childlike wonder.

MARBOLOUS comes in two editions.

The **Classic Edition** is a fully mechanical hommage of your beloved marble run. By a gentle push on the lifting lever the marbles start to roll.

The **ElectRoll Edition** is the identical twin but with an electrical twist. Equipped with a motion sensor and interval mode it let marbles run magically.