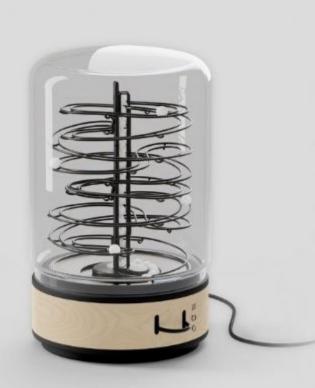

## DESIGN CHILDLIKE FASCINATION

Our marble runs are exclusively crafted from stainless steel and are encased under a glass dome, protecting it from dust while presenting a stunning 360° view.

The base is manufactured from premium wood veneer and is framed with either natural cork or dark silicone, depending on the model. The front-lever ensures intuitive operation, bringing MARBOLOUS to life - an kinetic masterpiece that blends elegance with childlike wonder.

MARBOLOUS comes in two editions.

The **Classic Edition** is a fully mechanical hommage of your beloved marble run. By a gentle push on the lifting lever the marbles start to roll.

The **ElectRoll Edition** is the identical twin but with an electrical twist. Equipped with a motion sensor and interval mode it let marbles run magically.

#### MARBOLOUS CLASSIC & ELECTROLL