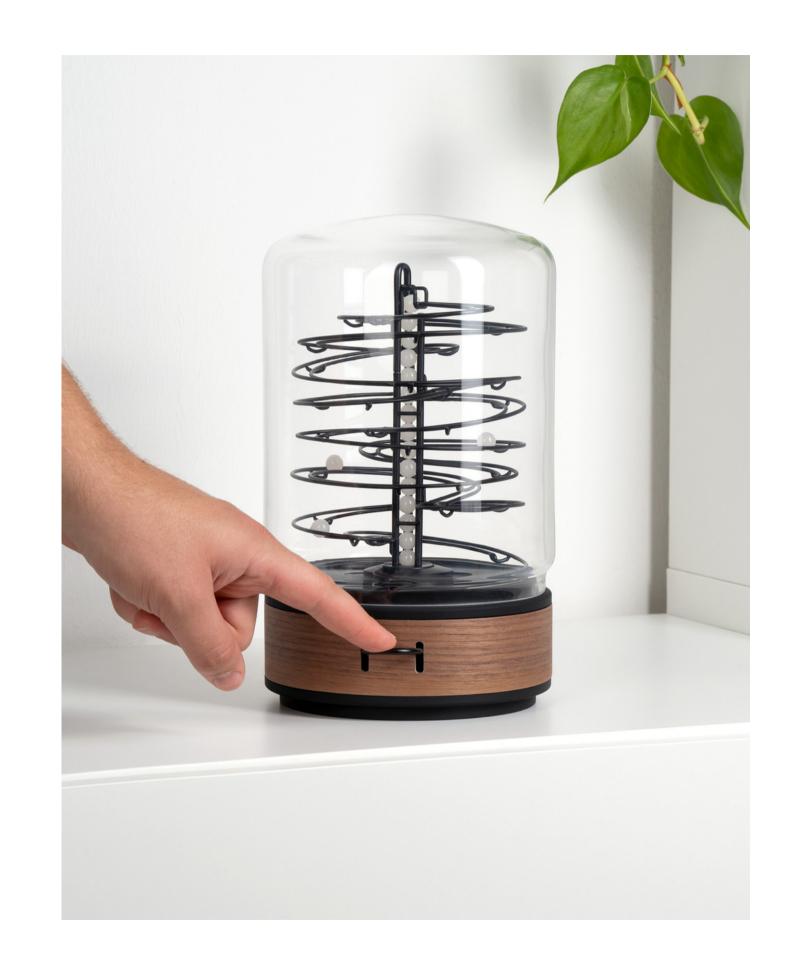

## DESIGN CHILDLIKE FASCINATION

Our marble runs are exclusively crafted from stainless steel and are encased under a glass dome, protecting it from dust while presenting a stunning 360° view.

The base is manufactured from premium wood veneer and is framed with either natural cork or dark silicone, depending on the model. The front-lever ensures intuitive operation, bringing MARBOLOUS to life - an kinetic masterpiece that blends elegance with childlike wonder.

MARBOLOUS comes in two editions.

The **Classic Edition** is a fully mechanical hommage of your beloved marble run. By a gentle push on the lifting lever the marbles start to roll.

The **ElectRoll Edition** is the identical twin but with an electrical twist. Equipped with a motion sensor and interval mode it let marbles run magically.