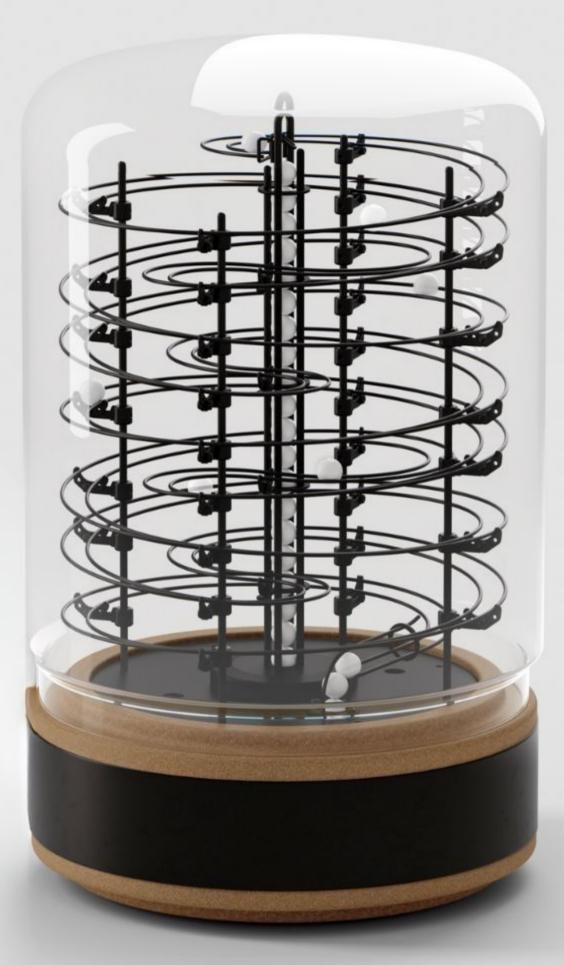

## DESIGN CHILDLIKE FASCINATION

Our marble runs are exclusively crafted from stainless steel and are encased under a glass dome, protecting it from dust while presenting a stunning 360° view.

The base is manufactured from premium wood veneer and is framed with either natural cork or dark silicone, depending on the model. The front-lever ensures intuitive operation, bringing MARBOLOUS to life - an kinetic masterpiece that blends elegance with childlike wonder.

MARBOLOUS comes in two editions.

The **Classic Edition** is a fully mechanical hommage of your beloved marble run. By a gentle push on the lifting lever the marbles start to roll.

The **ElectRoll Edition** is the identical twin but with an electrical twist. Equipped with a motion sensor and interval mode it let marbles run magically.