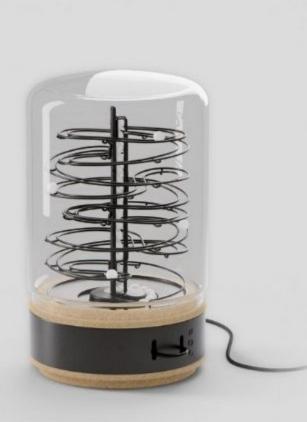

MARBOLOUS comes in two editions.

The **Classic Edition** is a fully mechanical hommage of your beloved marble run. By a gentle push on the lifting lever the marbles start to roll.

The **ElectRoll Edition** is the identical twin but with an electrical twist. Equipped with a motion sensor and interval mode it let marbles run magically.