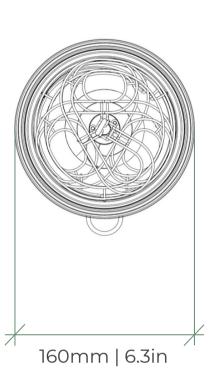

#### **TECHNICAL DETAILS**

Diameter (mm | in)

Height (mm | in)

Weight (gr | oz)

160mm | 6.3 in

260mm | 10.2 in

2000gr | 70.6 oz (CLASSIC)

2200gr | 77.6 oz (ELECTROLL)