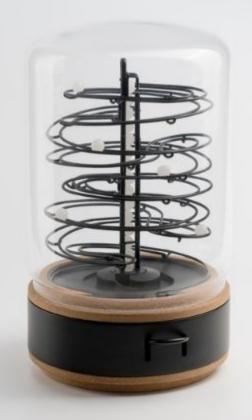

## DESIGN CHILDLIKE FASCINATION

Our marble runs are exclusively crafted from stainless steel and are encased under a glass dome, protecting it from dust while presenting a stunning 360° view.

The base is manufactured from premium wood veneer and is framed with either natural cork or dark silicone, depending on the model. The front-lever ensures intuitive operation, bringing MARBOLOUS to life - an kinetic masterpiece that blends elegance with childlike wonder.

MARBOLOUS comes in two editions.

The **Classic Edition** is a fully mechanical hommage of your beloved marble run. By a gentle push on the lifting lever the marbles start to roll.

The **ElectRoll Edition** is the identical twin but with an electrical twist. Equipped with a motion sensor and interval mode it let marbles run magically.