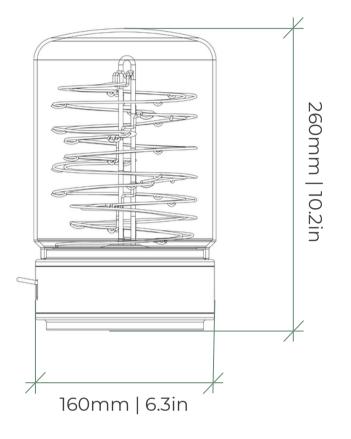

#### **TECHNICAL DETAILS**

Diameter (mm | in)

Height (mm | in)

Weight (gr | oz)

160mm | 6.3 in

260mm | 10.2 in

2000gr | 70.6 oz (CLASSIC)

2200gr | 77.6 oz (ELECTROLL)