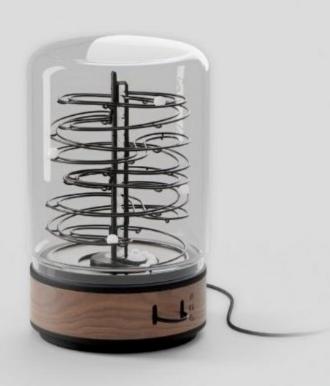

Everybody loves marbles.

That's why we re-invented the classic marble run as an interactive 360° object, which brings you childlike fascination in a design that is all grown up.

## DESIGN CHILDLIKE FASCINATION

Our marble runs are exclusively crafted from stainless steel and are encased under a glass dome, protecting it from dust while presenting a stunning 360° view.

The base is manufactured from premium wood veneer and is framed with either natural cork or dark silicone, depending on the model. The front-lever ensures intuitive operation, bringing MARBOLOUS to life - an kinetic masterpiece that blends elegance with childlike wonder.

MARBOLOUS comes in two editions.

The **Classic Edition** is a fully mechanical hommage of your beloved marble run. By a gentle push on the lifting lever the marbles start to roll.

The **ElectRoll Edition** is the identical twin but with an electrical twist. Equipped with a motion sensor and interval mode it let marbles run magically.