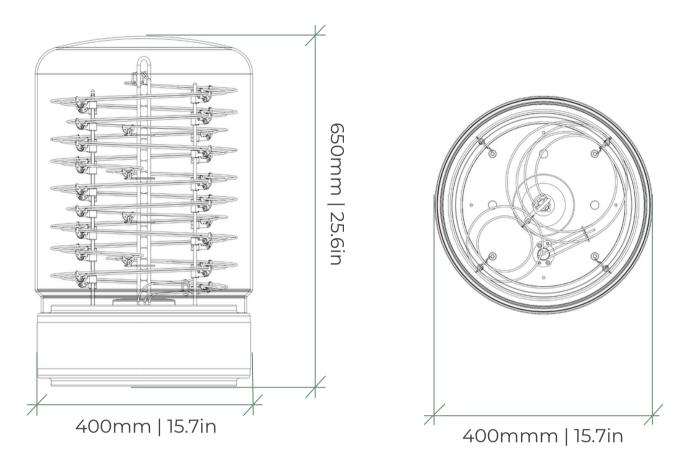

#### MARBOLOUS BIG M

#### **TECHNICAL DETAILS**

 Diameter (mm | in)
 400mm | 15.7in

 Height (mm | in)
 650mm | 25.6in

 Weight (gr | oz)
 13000gr | 459oz