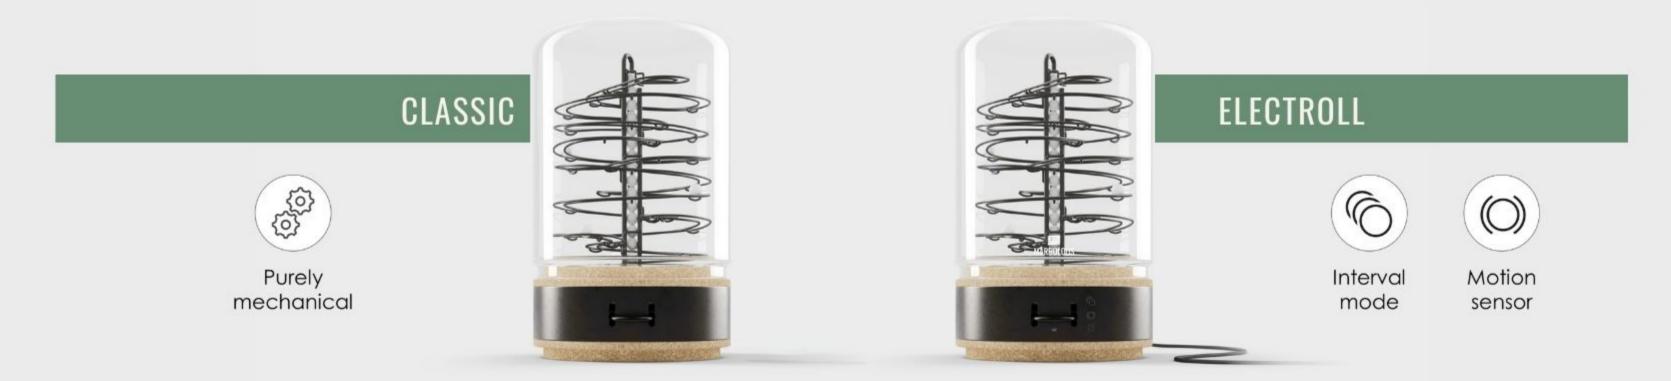

MARBOLOUS comes in two editions.

The **Classic Edition** is a fully mechanical hommage of your beloved marble run. By a gentle push on the lifting lever the marbles start to roll.

The **ElectRoll Edition** is the identical twin but with an electrical twist. Equipped with a motion sensor and interval mode it let marbles run magically.

The **motion sensor** detects any movement within a range of approx. 4m and releases randomly one to eight marbles. In **interval mode** everyminute 5 marbles roll automatically down themetal track – perfect in useasminimalistic time keeper.