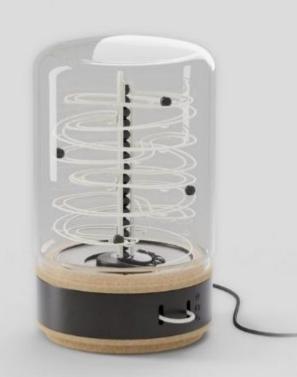

MARBOLOUS comes in two editions.

The **Classic Edition** is a fully mechanical hommage of your beloved marble run. By a gentle push on the lifting lever the marbles start to roll.

The **ElectRoll Edition** is the identical twin but with an electrical twist. Equipped with a motion sensor and interval mode it let marbles run magically.

The **motion sensor** detects any movement within a range of approx. 4m and releases randomly one to eight marbles. In **interval mode** everyminute 5 marbles roll automatically down themetal track – perfect in useasminimalistic time keeper.

#### PACKAGE CONTENT

- 30x Glass marbles
- Glass dome
- Handmade stainless steel track
- Socket with mechanical lifting system
- Instruction Manual
- USB-C Cord (only for ElectRoll Models)