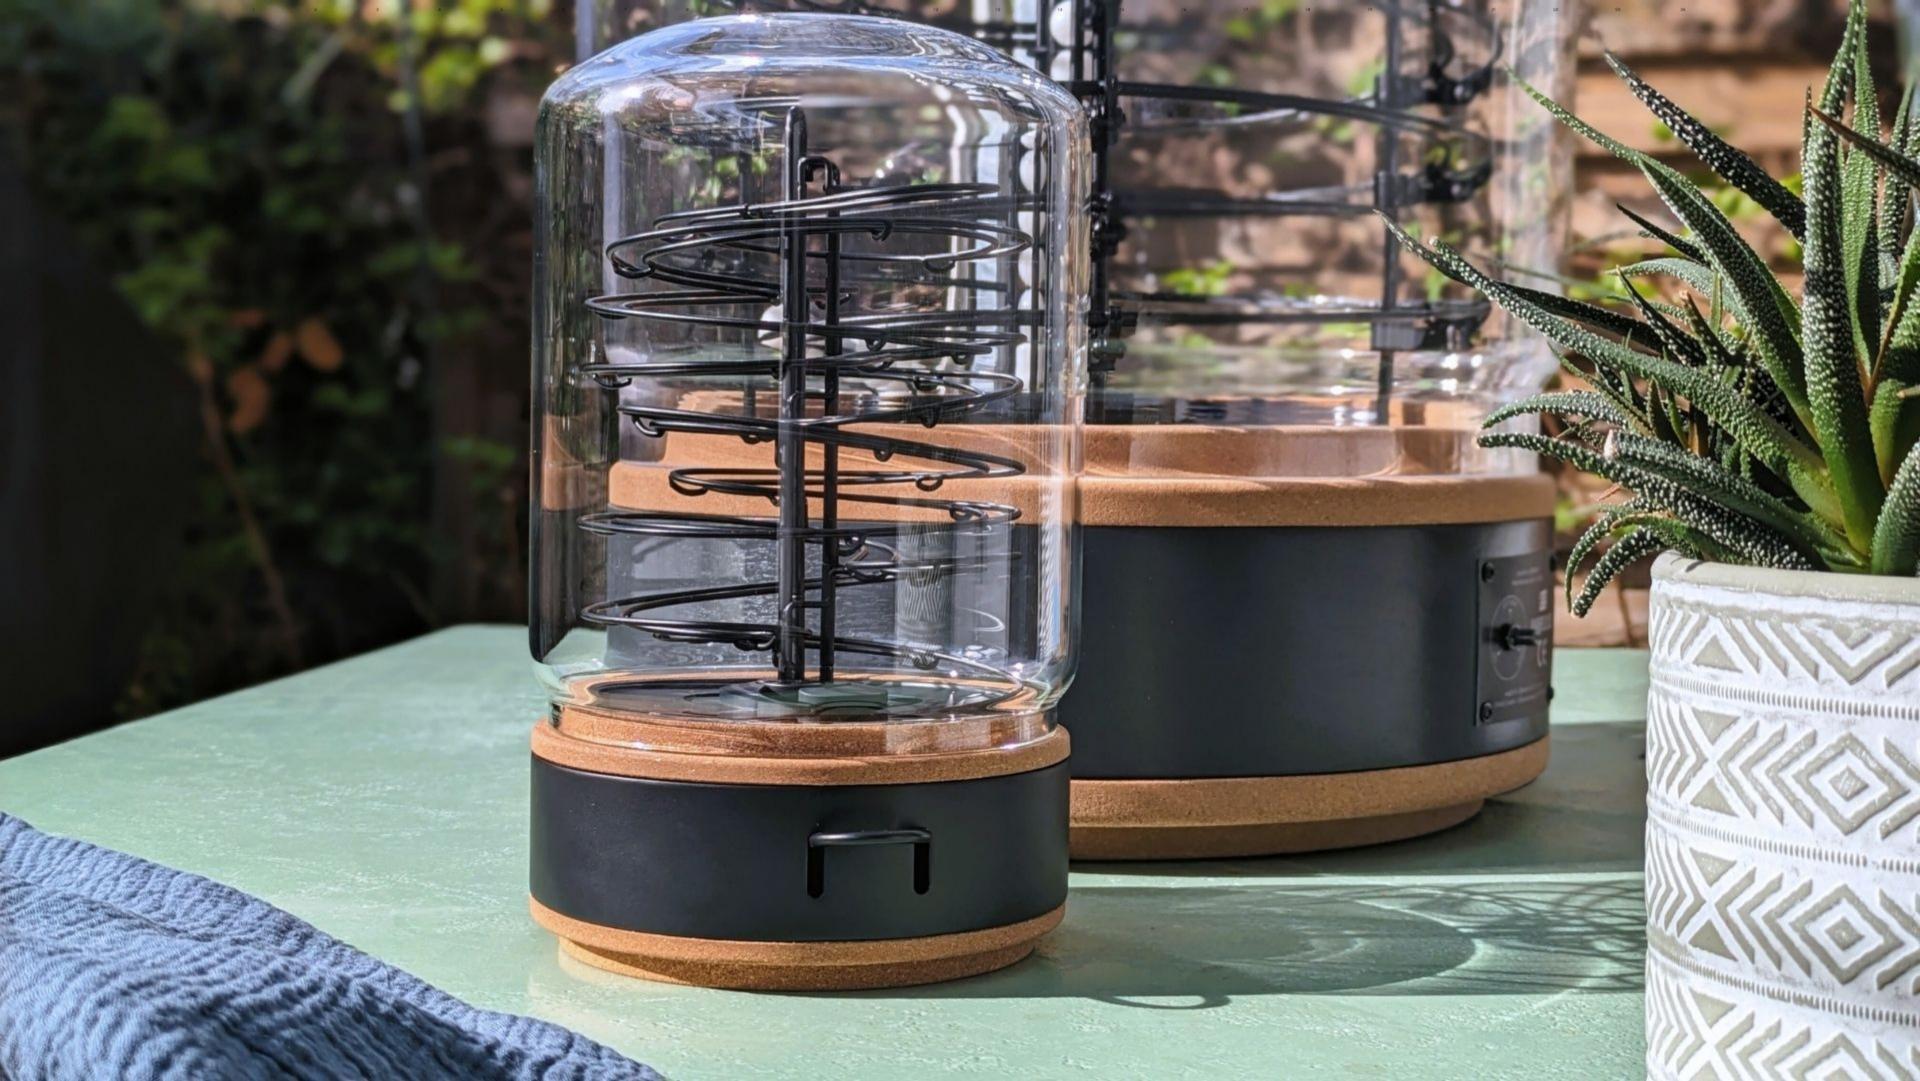

### **BIG M**

CLASSIC Ø160

BIG M BLACK Ø400

BIG M WALNUT Ø400

#### MARBOLOUS BIG M