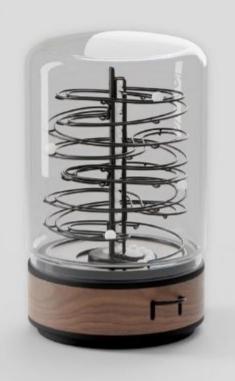

## DESIGN CHILDLIKE FASCINATION

Our marble runs are exclusively crafted from stainless steel and are encased under a glass dome, protecting it from dust while presenting a stunning 360° view.

The base is manufactured from premium wood veneer and is framed with either natural cork or dark silicone, depending on the model. The front-lever ensures intuitive operation, bringing MARBOLOUS to life - an kinetic masterpiece that blends elegance with childlike wonder.

MARBOLOUS comes in two editions.

The **Classic Edition** is a fully mechanical hommage of your beloved marble run. By a gentle push on the lifting lever the marbles start to roll.

The **ElectRoll Edition** is the identical twin but with an electrical twist. Equipped with a motion sensor and interval mode it let marbles run magically.

#### MARBOLOUS CLASSIC & ELECTROLL