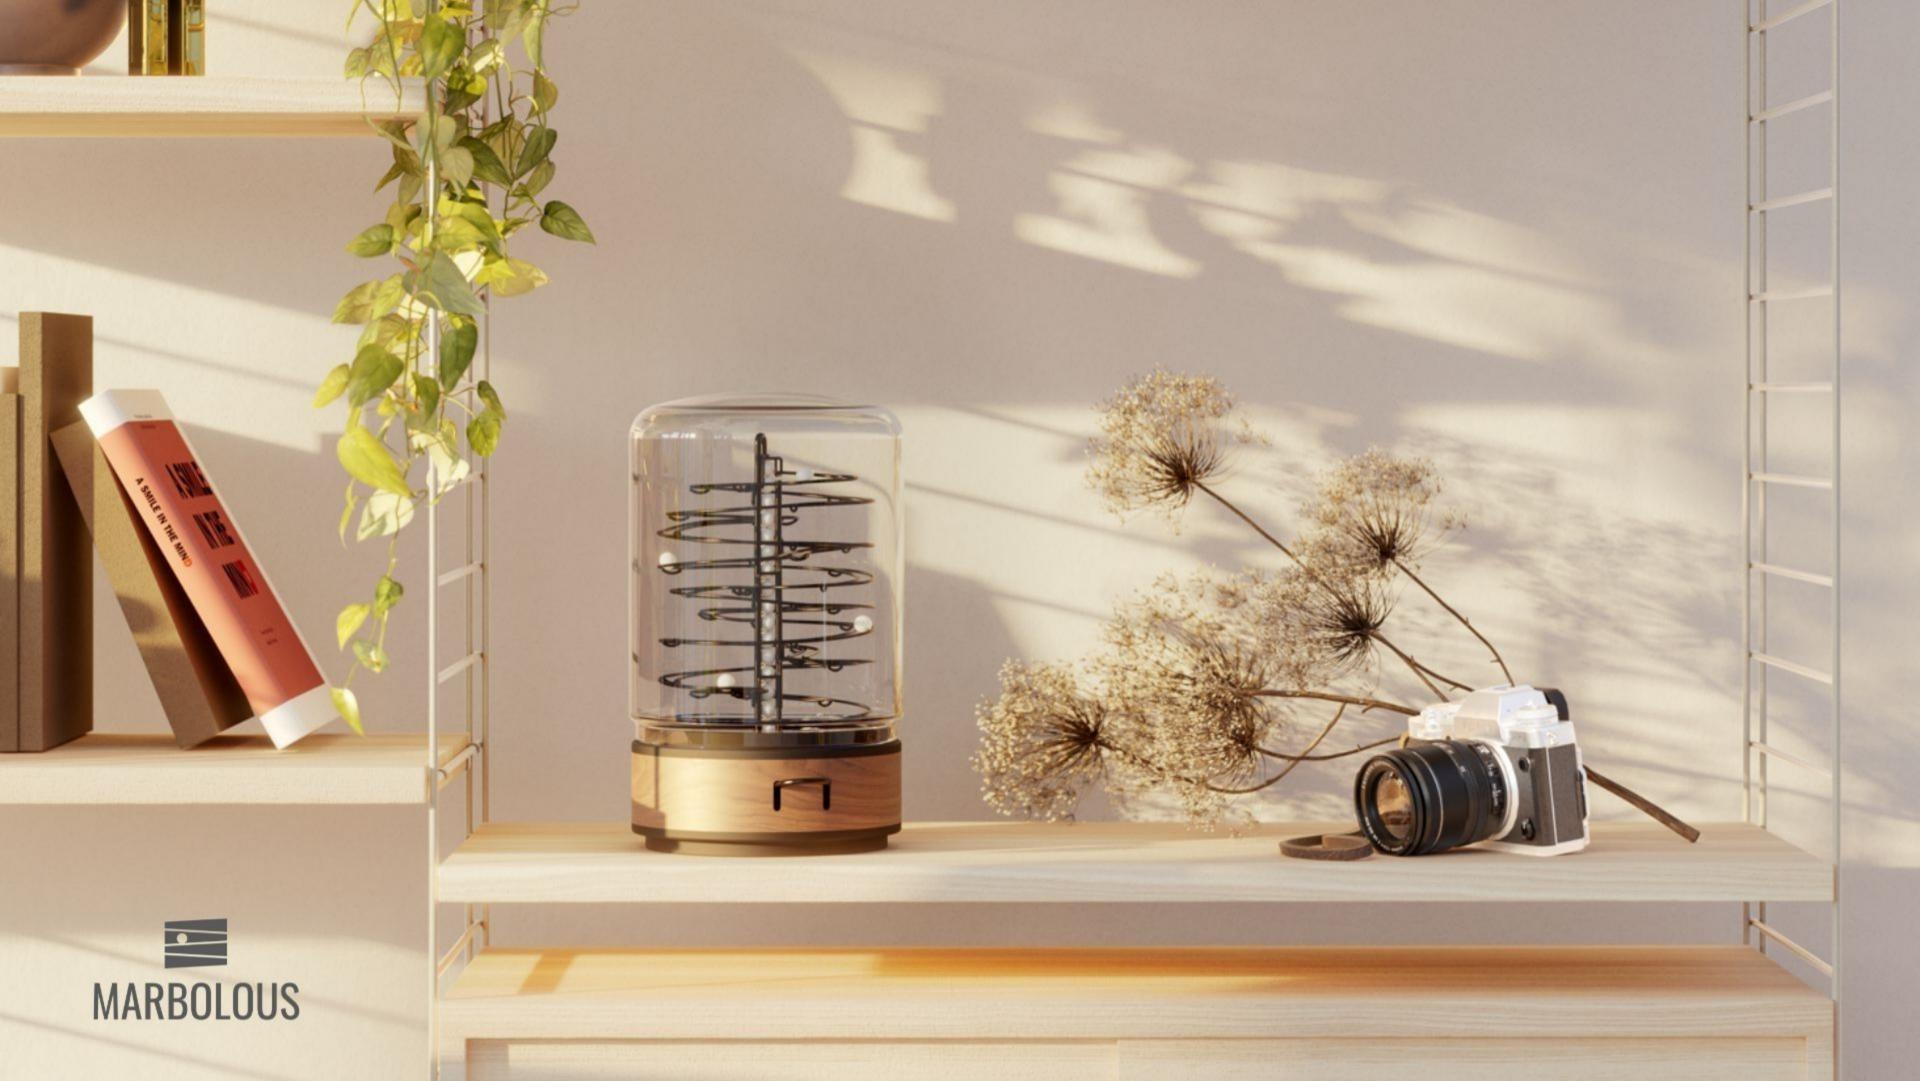

Everybody loves marbles.

That's why we re-invented the classic marble run as an interactive 360° object, which brings you childlike fascination in a design that is all grown up.

## DESIGN CHILDLIKE FASCINATION

Our marble runs are exclusively crafted from stainless steel and are encased under a glass dome, protecting it from dust while presenting a stunning 360° view.

The base is manufactured from premium wood veneer and is framed with either natural cork or dark silicone, depending on the model. The front-lever ensures intuitive operation, bringing MARBOLOUS to life - an kinetic masterpiece that blends elegance with childlike wonder.

MARBOLOUS comes in two editions.

The **Classic Edition** is a fully mechanical hommage of your beloved marble run. By a gentle push on the lifting lever the marbles start to roll.

The **ElectRoll Edition** is the identical twin but with an electrical twist. Equipped with a motion sensor and interval mode it let marbles run magically.