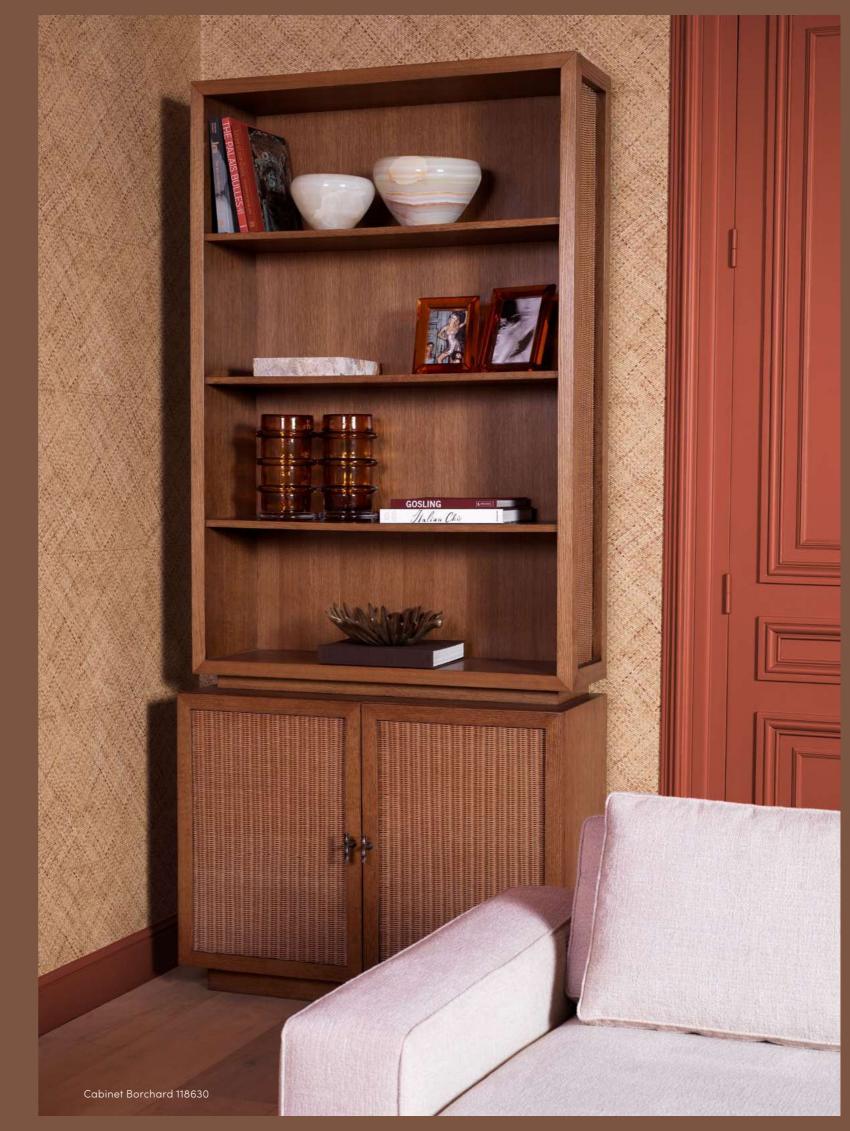

The harmonious blend of colors and textures evokes a serene and welcoming ambiance.

3/

Dresser Borchard 118631 - Print Creased Umber set of 2 119748 - Coffee Table Sorrento 118193 - Side Table Sorrento 118700 - Sofa Aurora S 116737 Table Lamp Seraphina 118995 - Table lamp Macias 118785