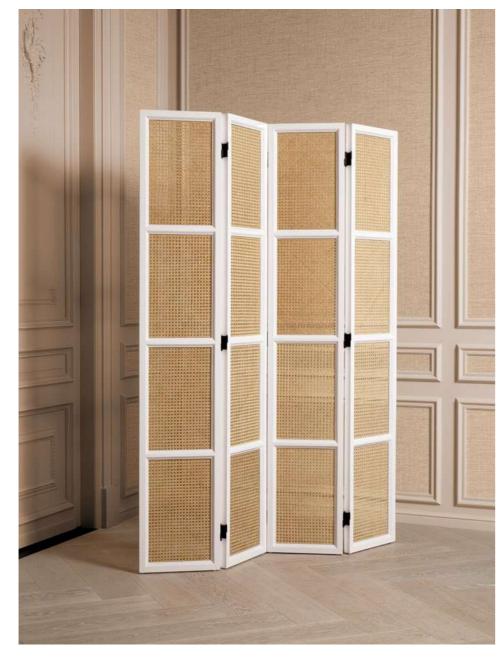

Coffee Table Bahamas 119167 - Dresser Bahamas 119166 - Chandelier Solange 118950 - Sofa Montgomery 118767 Table Lamp Dupoint 118367 - Folding screen Bahamas 119165

Folding Screen Bahamas 119165

#### RUSTIC ICONS in WHITE

The clean, coastal-inspired white finish brings a fresh touch to interiors.

Combined with natural rattan, these pieces evoke a relaxed yet polished atmosphere, perfect for adding texture and effortless style. The harmonious blend of light tones and rattan creates a serene environment that enhances both comfort and visual appeal.