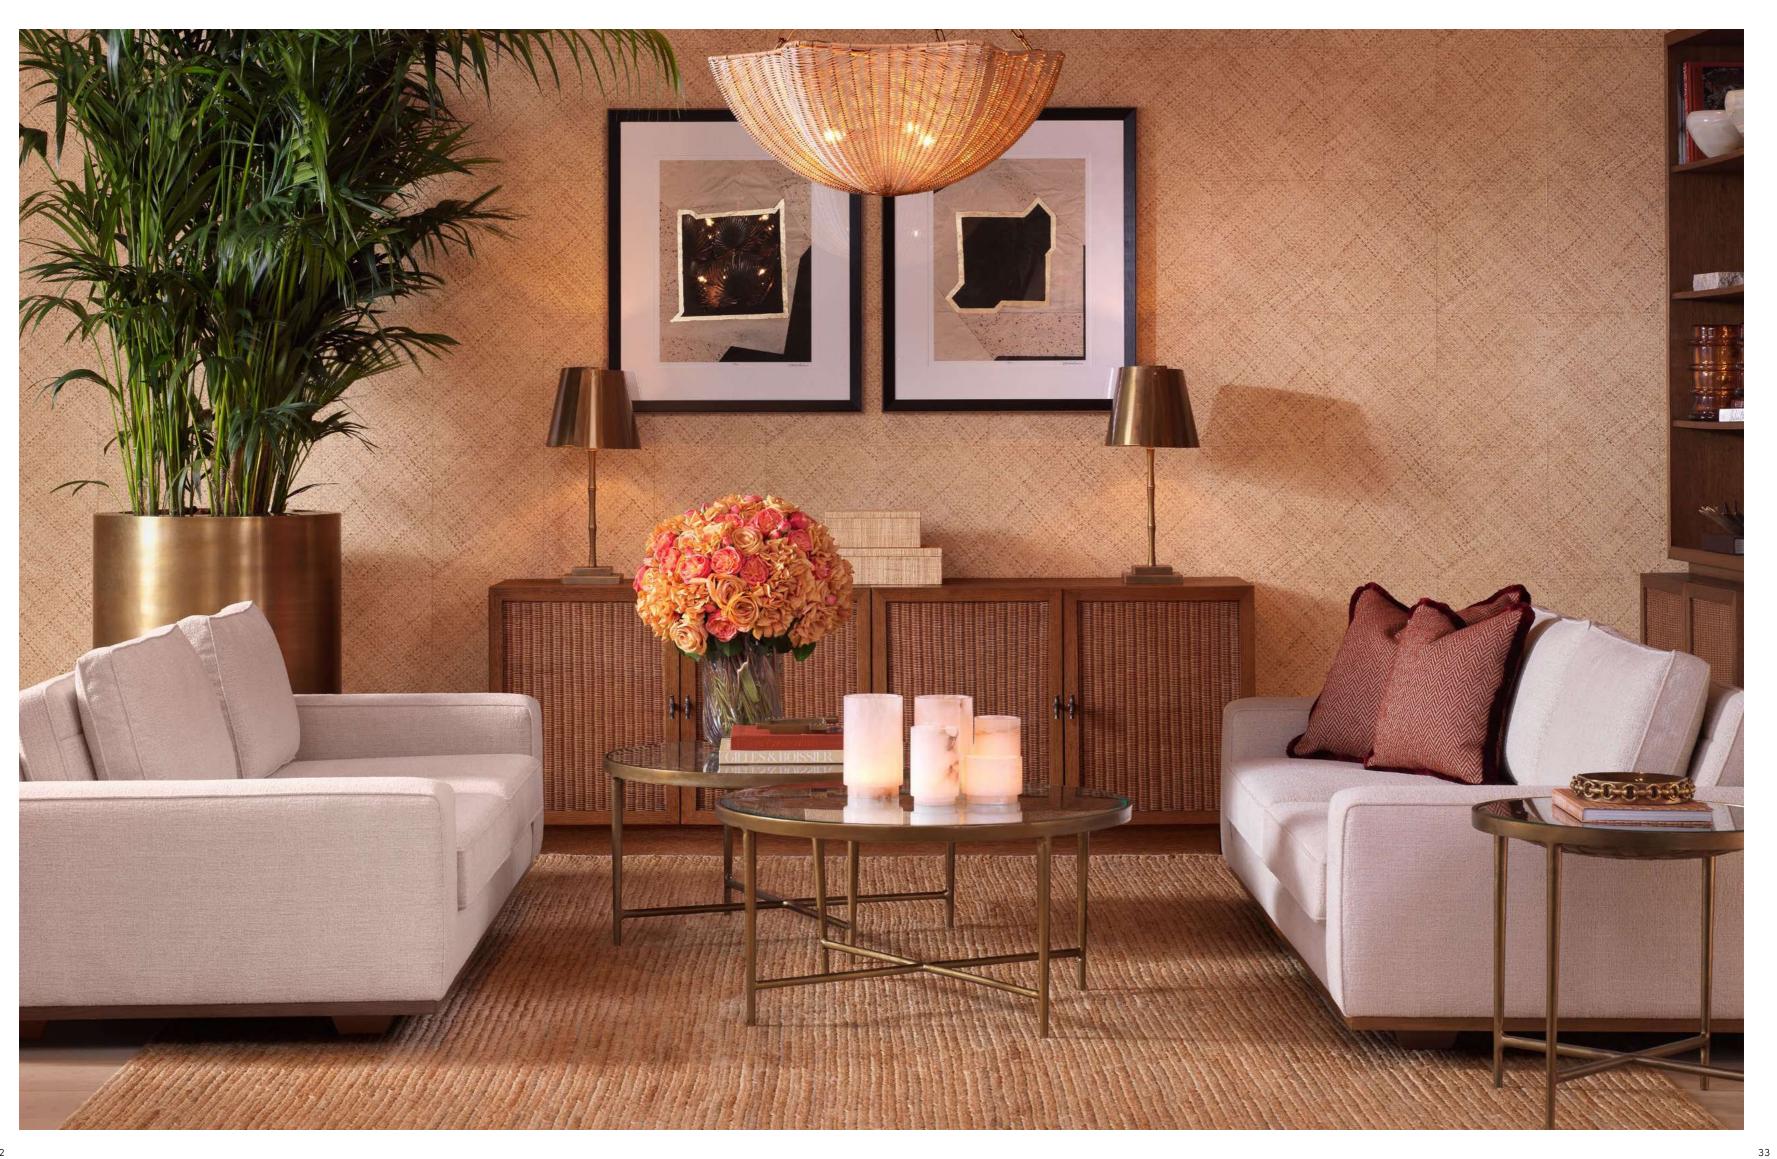

### COASTAL CHARM in CARAMEL TONES

Step into the relaxed charm of laid-back luxury. Earthy tones, with their blend of natural materials and warm hues, create a lasting impression. Perfect for those seeking an elegant yet relaxed atmosphere.

The harmonious blend of colors and textures evokes a serene and welcoming ambiance.

3/

Dresser Borchard 118631 - Print Creased Umber set of 2 119748 - Coffee Table Sorrento 118193 - Side Table Sorrento 118700 - Sofa Aurora S 116737 Table Lamp Seraphina 118995 - Table lamp Macias 118785