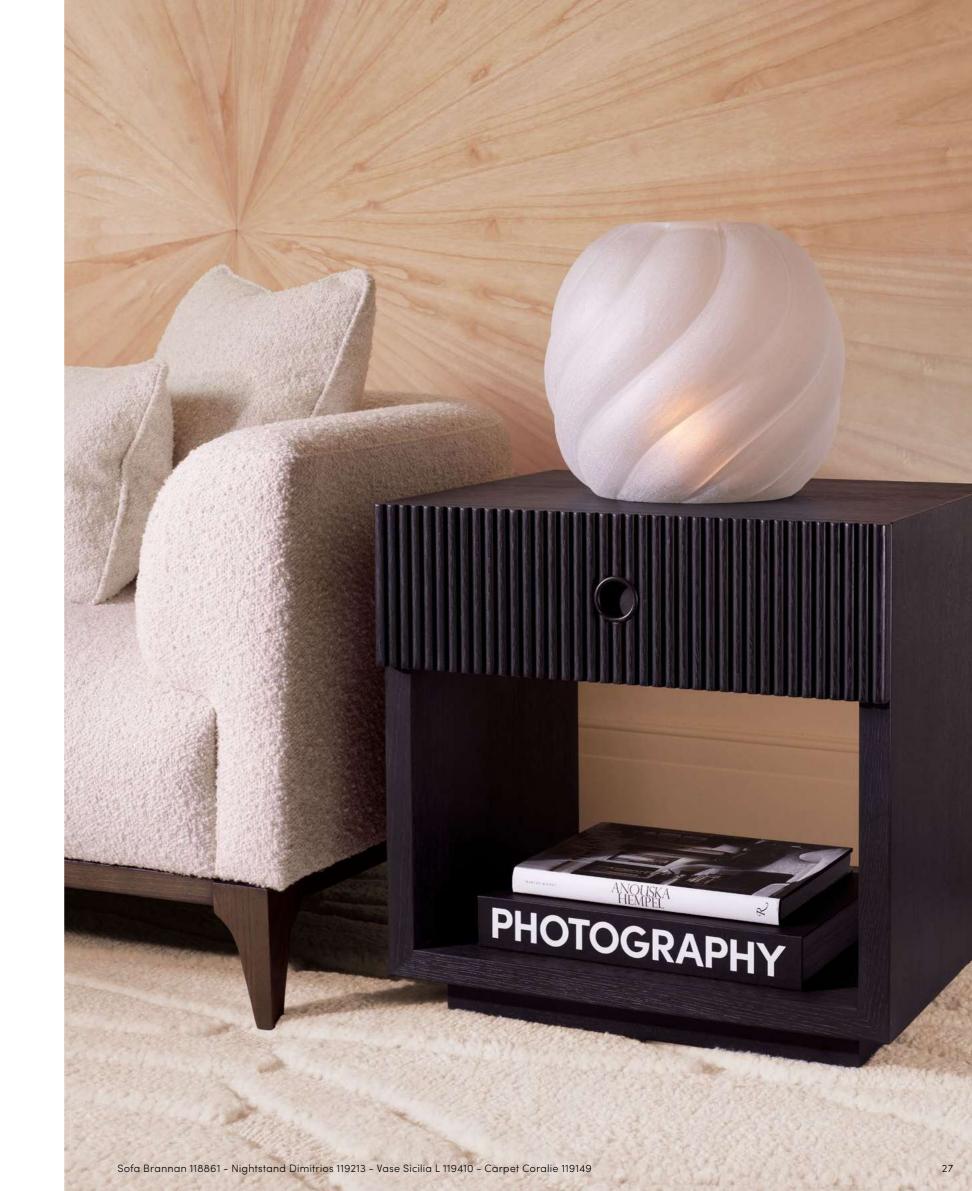

Chandelier Hyde 118358 - Dining Table Glenmont 119206 - Hurricane Greyson 119019 - Dining Chair Josephine 119418 Carpet Antoine 119122 - Vase Angelito S 114809

Chandelier Rhombus L 119178 - Drawer Chest Dimitrios 119211 - Coffee Table Cambronne 119143 - Side Table Cambronne 119210 Sofa Brannan 118861 - Hurricane Ruby 119020 - Side Table Crescent 117096 - Carpet Coralie 119149 - Nightstand Dimitrios 119213