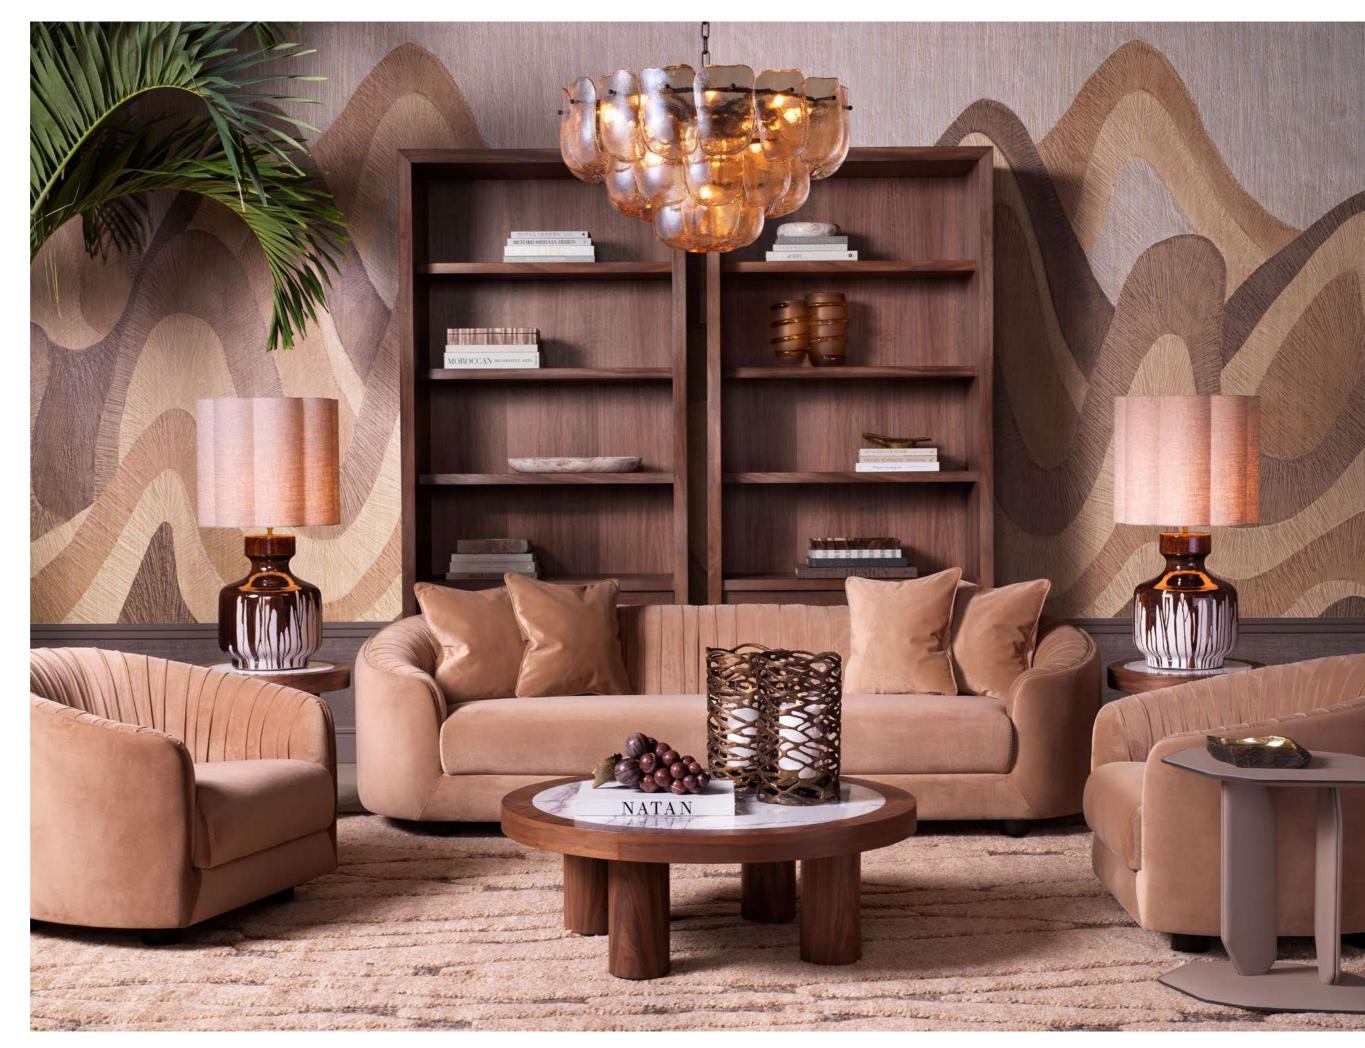

### TRADITION meets modern ARTISTRY

Experience warmth and character in a cozy seating area. With its enduring appeal, brass seamlessly blends tradition with innovation to create a space that feels both familiar and refreshingly bold. This harmonious balance invites comfort while making a statement in any interior.

#### HARMONY in DESIGN

Grids and squares create a sense of order and balance, with symmetrical elements bringing a refined and serene atmosphere to the space. This thoughtful arrangement enhances both the aesthetic and the tranquility of the environment.