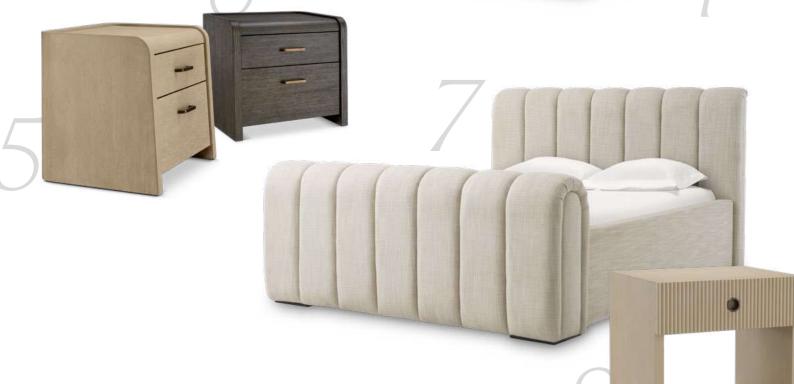

#### the HEART OF BEDROOM *luxury*

Indulge in the perfect blend of style and comfort with our new collection of bedframes and nightstands. Crafted with the finest materials and meticulous attention to detail, each piece transforms your bedroom into a sanctuary of refined luxury.

- 1. Nightstand Dimitrios 119213
- 2. Nightstand Rhodes 119183
- 3. Bed Frame Mellory 118977
- 4. Bed Frame Francisco 119264
- 5. Nightstand Joane 119145
- 6. Nightstand Joane 119144
- 7. Bed Frame Kayden 118627
- 8. Nightstand Dimitrios 119214