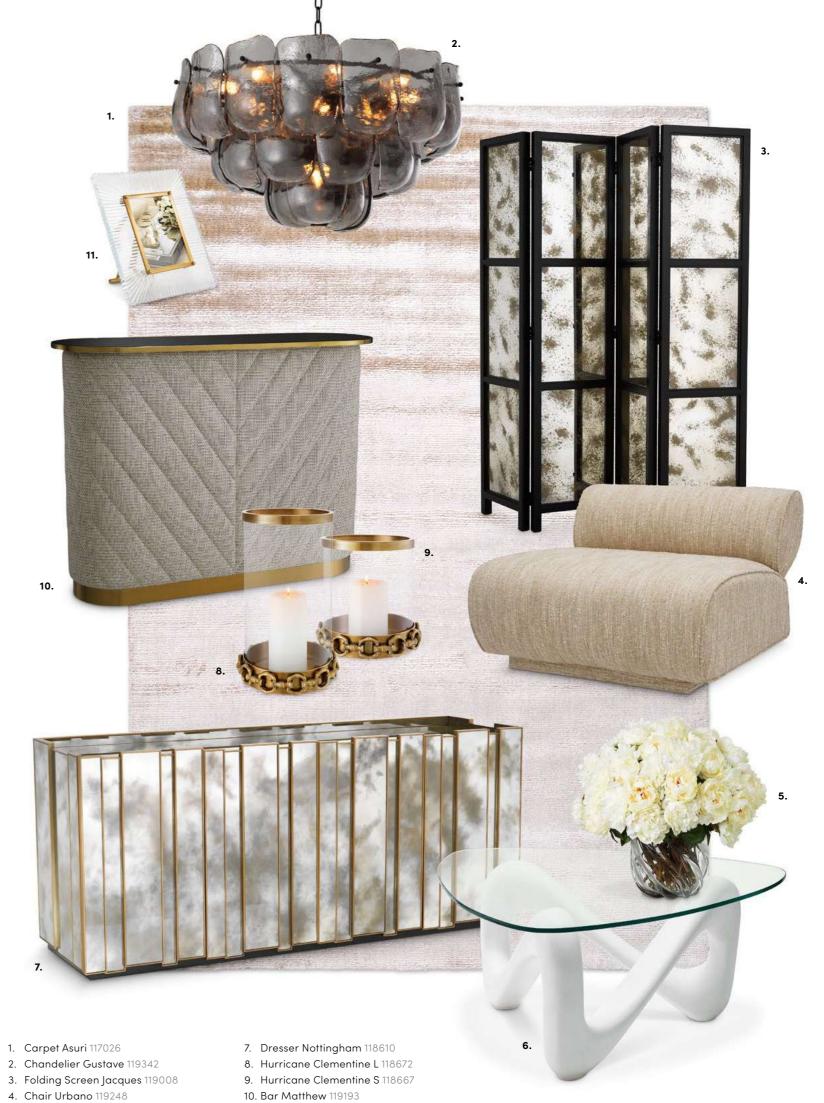

Table Lamp Arabella 119451 - Side Table Artemisa 119424

Chandelier Giardano 119154 - Folding Screen Jacques 119008 - Dresser Nottingham 118610 - Chair Urbano 119248 Side Table Hoxton set of 2 119422 - Coffee Table Roxton 119421

Coffee Table Roxton 119421