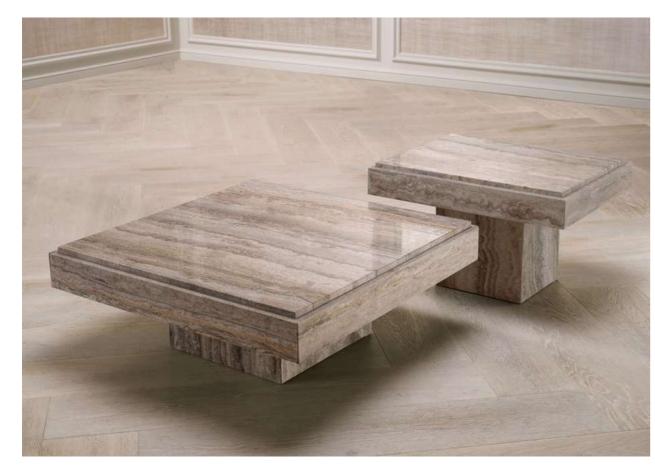

### SILVER TRAVERTINE, the NEW CLASSIC

Silver Travertine features stunning silver-gray tones and natural veining, offering a perfect balance of modern and classic appeal. This versatile material brings a refined touch to any space, making it an ideal choice for those seeking a stylish look.