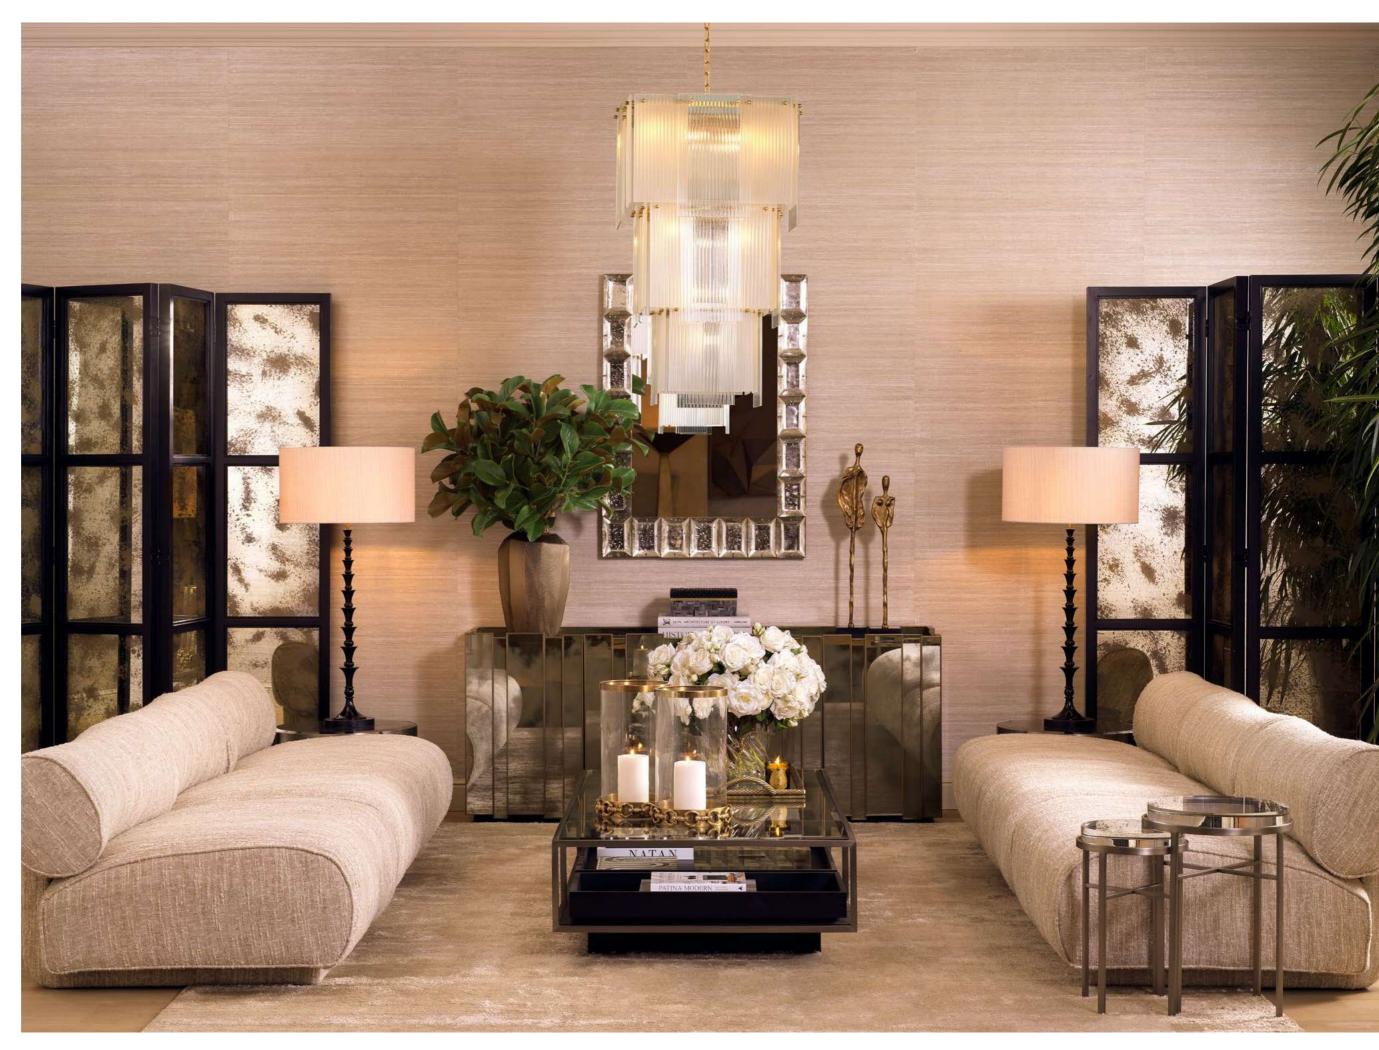

#### HARMONY in DESIGN

Grids and squares create a sense of order and balance, with symmetrical elements bringing a refined and serene atmosphere to the space. This thoughtful arrangement enhances both the aesthetic and the tranquility of the environment.

Table Lamp Madrona 119275

Sofa Siderno 119124 - Coffee Table Artemisa 119423

Chief Creative Officer, Edwin van der Gun

Shir var for Jun

Cabinet Corrado I 119315 - Cabinet Corrado II 119316

Chandelier Laurent 119177 - Wall Object Bravura 119375 - Sofa Hunter lounge left 118805 - Sofa Hunter left 118807 - Sofa Hunter right 118808 Sofa Hunter ottoman 118809 - Coffee Table Sunwood 118307 - Table Lamp Fabiano 119656 - Carpet Antoine 119122

Table Lamp Fabiano 119656 - Side Table Sartoria 119216

Chandelier Laurent 119177