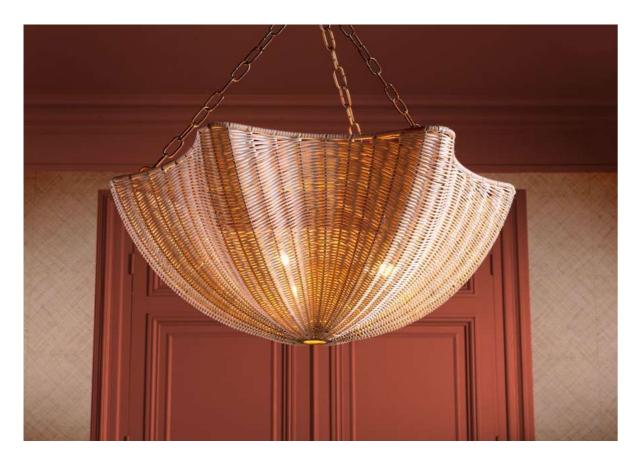

### COASTAL CHARM in CARAMEL TONES

Step into the relaxed charm of laid-back luxury. Earthy tones, with their blend of natural materials and warm hues, create a lasting impression. Perfect for those seeking an elegant yet relaxed atmosphere.

The harmonious blend of colors and textures evokes a serene and welcoming ambiance.

3/

Dresser Borchard 118631 - Print Creased Umber set of 2 119748 - Coffee Table Sorrento 118193 - Side Table Sorrento 118700 - Sofa Aurora S 116737 Table Lamp Seraphina 118995 - Table lamp Macias 118785