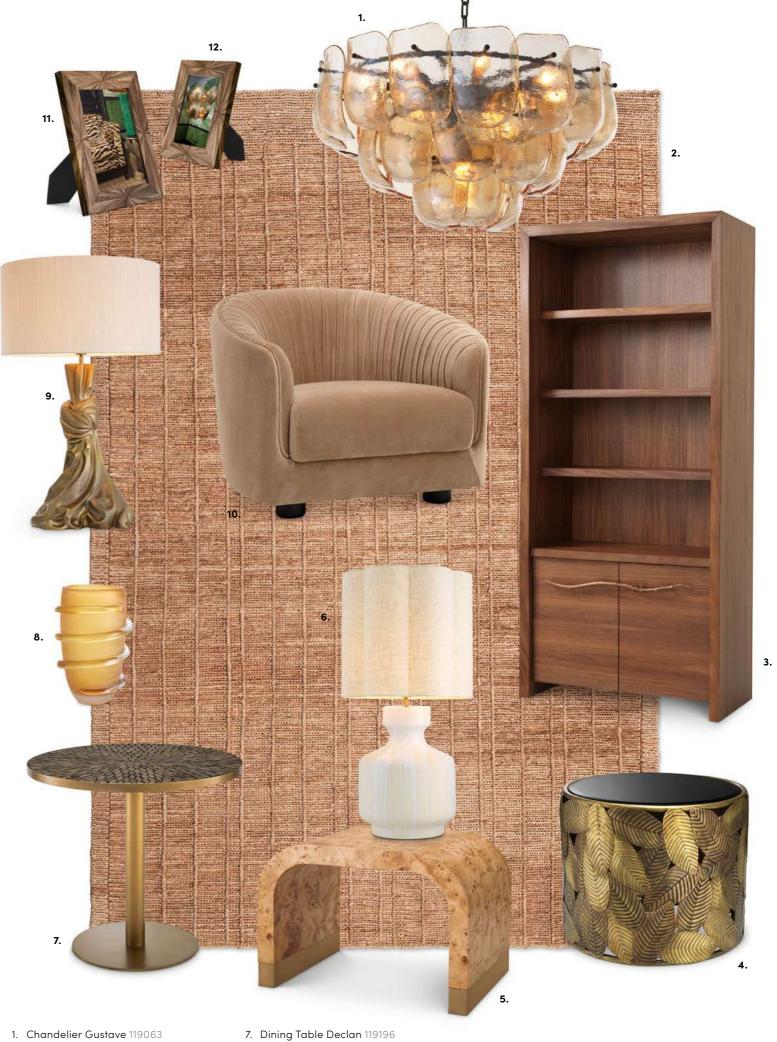

Table Lamp Kon Tiki 119045

Vase Celestino M 119406 - Object Eras 117214

Wall Lamp James 119005

Chandelier Gustave 119063 - Cabinet Charford 119134 - Table Lamp Lorena 119102 - Chair Jameson 119025 - Sofa Jameson 118991 Coffee Table Presedio 119139 - Side Table Maurizio 119338 - Object Vintage Grapes 118389 - Hurrican Lanai L 117785 - Carpet Coralie 119118