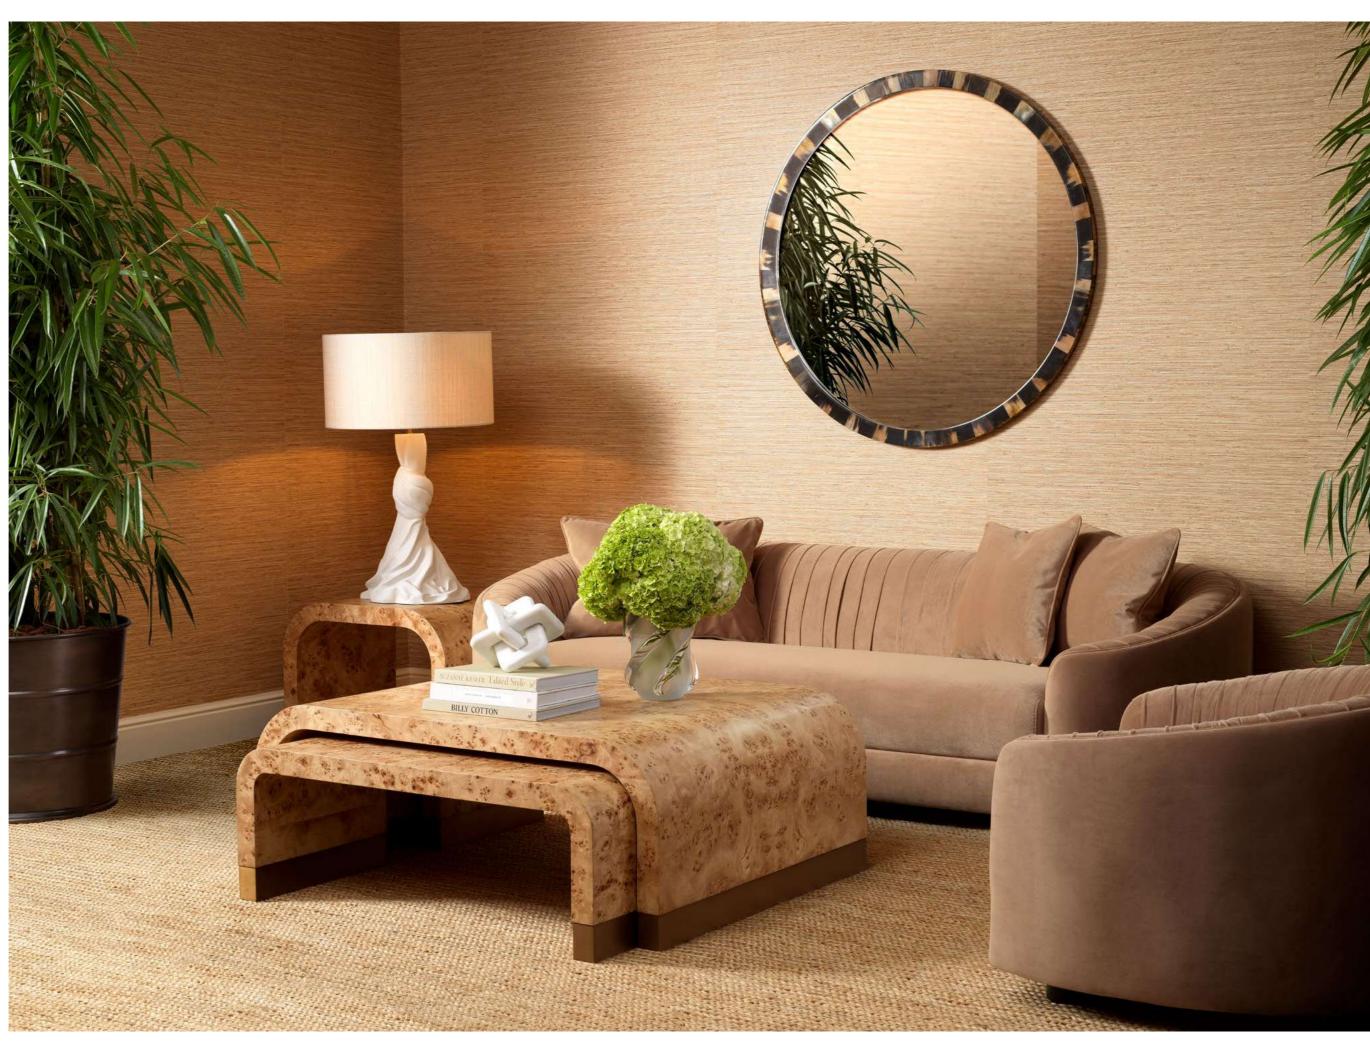

oice for those seeking a stylish look.









Mirror Gavin 119006

Chandelier Foliage 118293 - Sofa Flux 119042 - Chair Flux 119425 - Side Table Albany 118917 - Coffee Table Botanico 118587 Chair Xavier 111184 - Carpet Palinuro 118102





Side Table Albany 118917

## VIVID STATEMENT pieces that DEFINE YOUR SPACE

Immerse yourself in a world where bold textures and vibrant colors tell a story. With their striking forms and dynamic finishes, each piece injects energy and life into your surroundings. From the rich textures of handcrafted wood to the captivating contrasts of finishes, these designs create an atmosphere that is both lively and full of character





Coffee Table Botanico 118587 - Tray Harvard S 118911 - Bowl Clementine 118669 - Carpet Palinuro 118102



Chair Colony 119040



Coffee Table Quinton 119325 - Side Table Quinton 119326 - Sofa Jameson 118991 - Chair Jameson 119025 - Table Lamp Banyan 119587 Vase Celestino M 119406 - Carpet Soleste 112285 - Mirror Saint Jerome 118916



Table Lamp Banyan 119587 - Side Table Quinton 119326



Swivel Chair Rafael 118487 - Console Table Quinton set of 2 119327 - Mirror Saint Jerome 118916 - Table Lamp Beatriz 119100





- 2. Carpet Palinuro 118102
- 3. Cabinet Charford 119134
- 4. Side Table Botanico 118588
- 5. Side Table Quinton 119326 6. Table Lamp Lorena 119101
- 8. Vase Eliano L 119403
- 9. Table Lamp Banyan 119671
- 10. Chair Jameson 119025
- 11. Picture Frame Harvard L 118930
- 12. Picture Frame Harvard S 118931





Table Lamp Kon Tiki 119045

Vase Celestino M 119406 - Object Eras 117214



Wall Lamp James 119