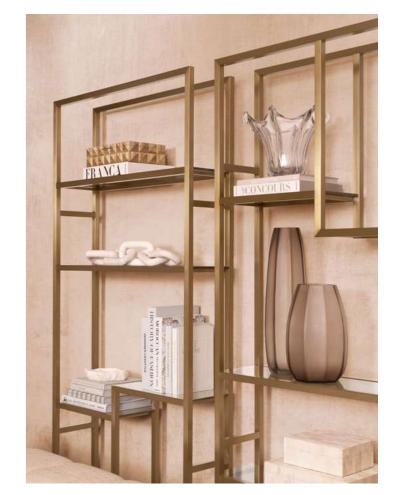

#### HARMONY in DESIGN

Grids and squares create a sense of order and balance, with symmetrical elements bringing a refined and serene atmosphere to the space. This thoughtful arrangement enhances both the aesthetic and the tranquility of the environment.

Object Elena 117295 - Column Lucca TM0047

Coffee Table Sunwood 118307 - Hurricane Greyson 119019 - Vase Bayly 118172 - Bowl Sandrini 117983 - Sofa Hunter left 118807 Sofa Hunter right 118808 - Carpet Antoine 119122