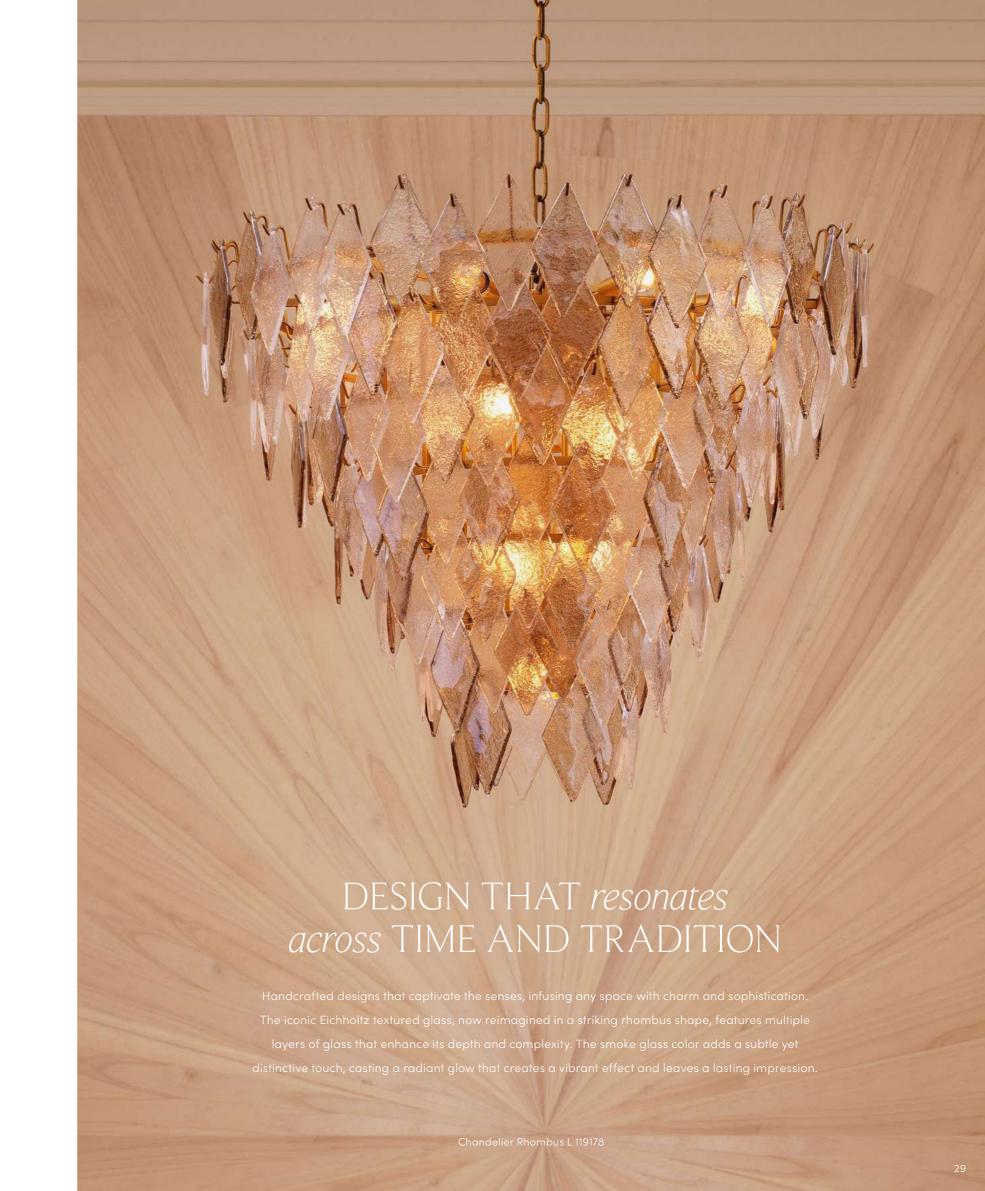

Chandelier Hyde 118358 - Dining Table Glenmont 119206 - Hurricane Greyson 119019 - Dining Chair Josephine 119418 Carpet Antoine 119122 - Vase Angelito S 114809

Chandelier Rhombus L 119178 - Drawer Chest Dimitrios 119211 - Coffee Table Cambronne 119143 - Side Table Cambronne 119210 Sofa Brannan 118861 - Hurricane Ruby 119020 - Side Table Crescent 117096 - Carpet Coralie 119149 - Nightstand Dimitrios 119213

### PURE ARTISTRY *in* HANDCRAFTED GLASS

Masterfully crafted from high-quality glass, these pieces feature intricate textures that are meticulously handworked and refined. Their unique design brings an artistic flair to any interior, infusing the space with a harmonious blend of warmth, charm, and understated elegance.