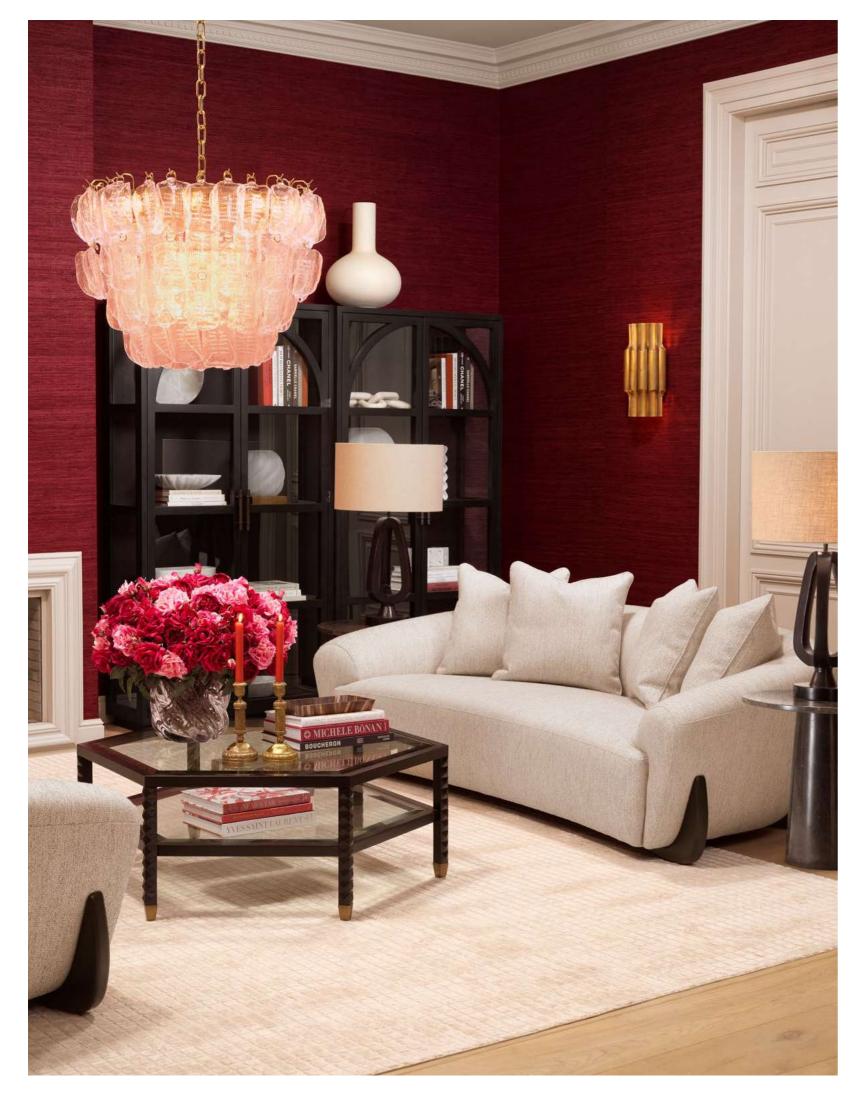

Chandelier Hyde 118358 - Dining Table Glenmont 119206 - Hurricane Greyson 119019 - Dining Chair Josephine 119418 Carpet Antoine 119122 - Vase Angelito S 114809

Chandelier Rhombus L 119178 - Drawer Chest Dimitrios 119211 - Coffee Table Cambronne 119143 - Side Table Cambronne 119210 Sofa Brannan 118861 - Hurricane Ruby 119020 - Side Table Crescent 117096 - Carpet Coralie 119149 - Nightstand Dimitrios 119213