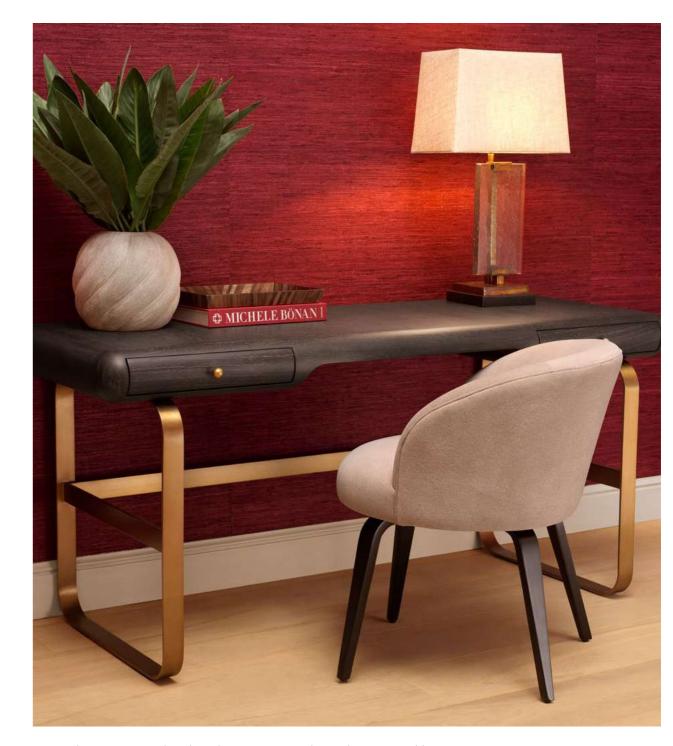

### WHERE CLASSIC designs meet MODERN FLAIR

Classic designs are reinterpreted with a contemporary touch, featuring sleek black wooden accents and fresh shapes. Drawing from traditional influences, these pieces effortlessly merge the past with the present, creating a harmonious blend of old and new.

Chandelier Solange 119659 - Dining Table Winston 119058 - Dining Chair Aiden 119419 - Wall Lamp Quintara 118282 - Table Lamp Madrona 119275

Vase Sicilia S 119409 - Desk Nathaniel 118484 - Dining Chair Vichy 119441 - Table Lamp James 119565