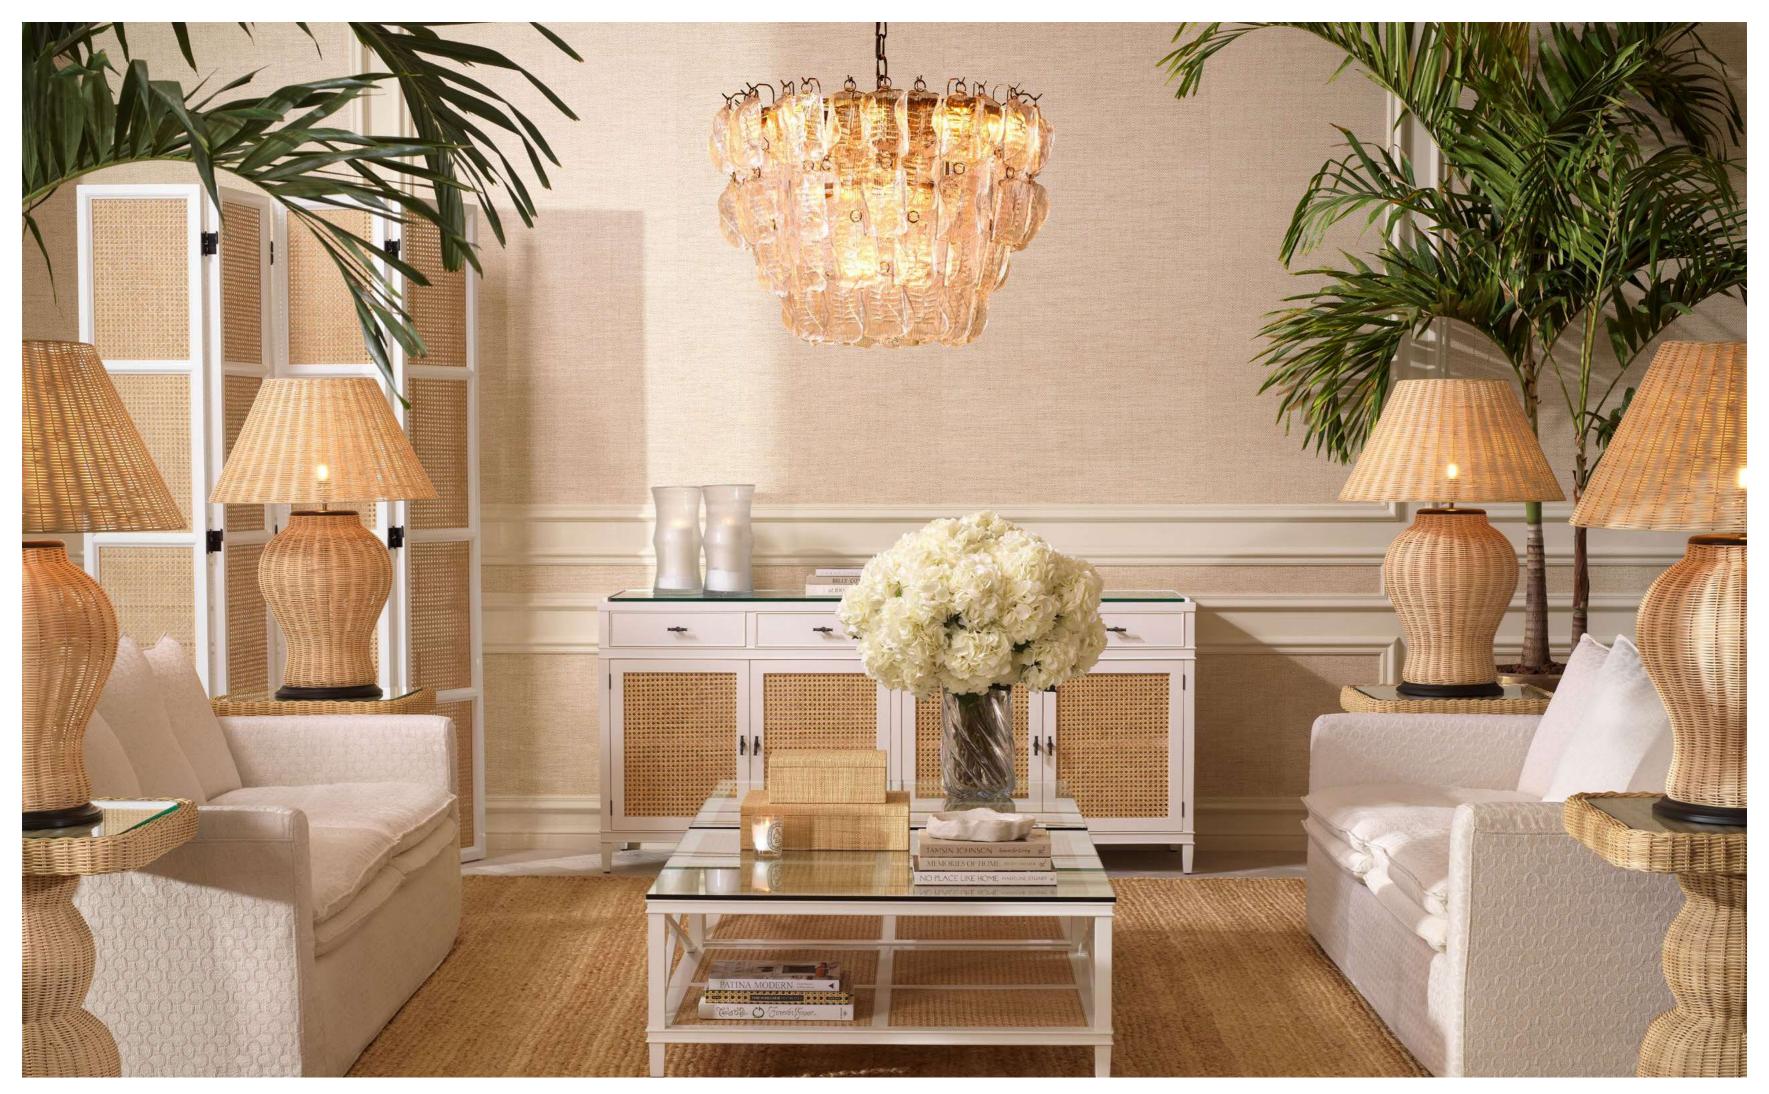

### COASTAL CHARM in CARAMEL TONES

Step into the relaxed charm of laid-back luxury. Earthy tones, with their blend of natural materials and warm hues, create a lasting impression. Perfect for those seeking an elegant yet relaxed atmosphere.

#### RUSTIC ICONS in WHITE

The clean, coastal-inspired white finish brings a fresh touch to interiors.

Combined with natural rattan, these pieces evoke a relaxed yet polished atmosphere, perfect for adding texture and effortless style. The harmonious blend of light tones and rattan creates a serene environment that enhances both comfort and visual appeal.