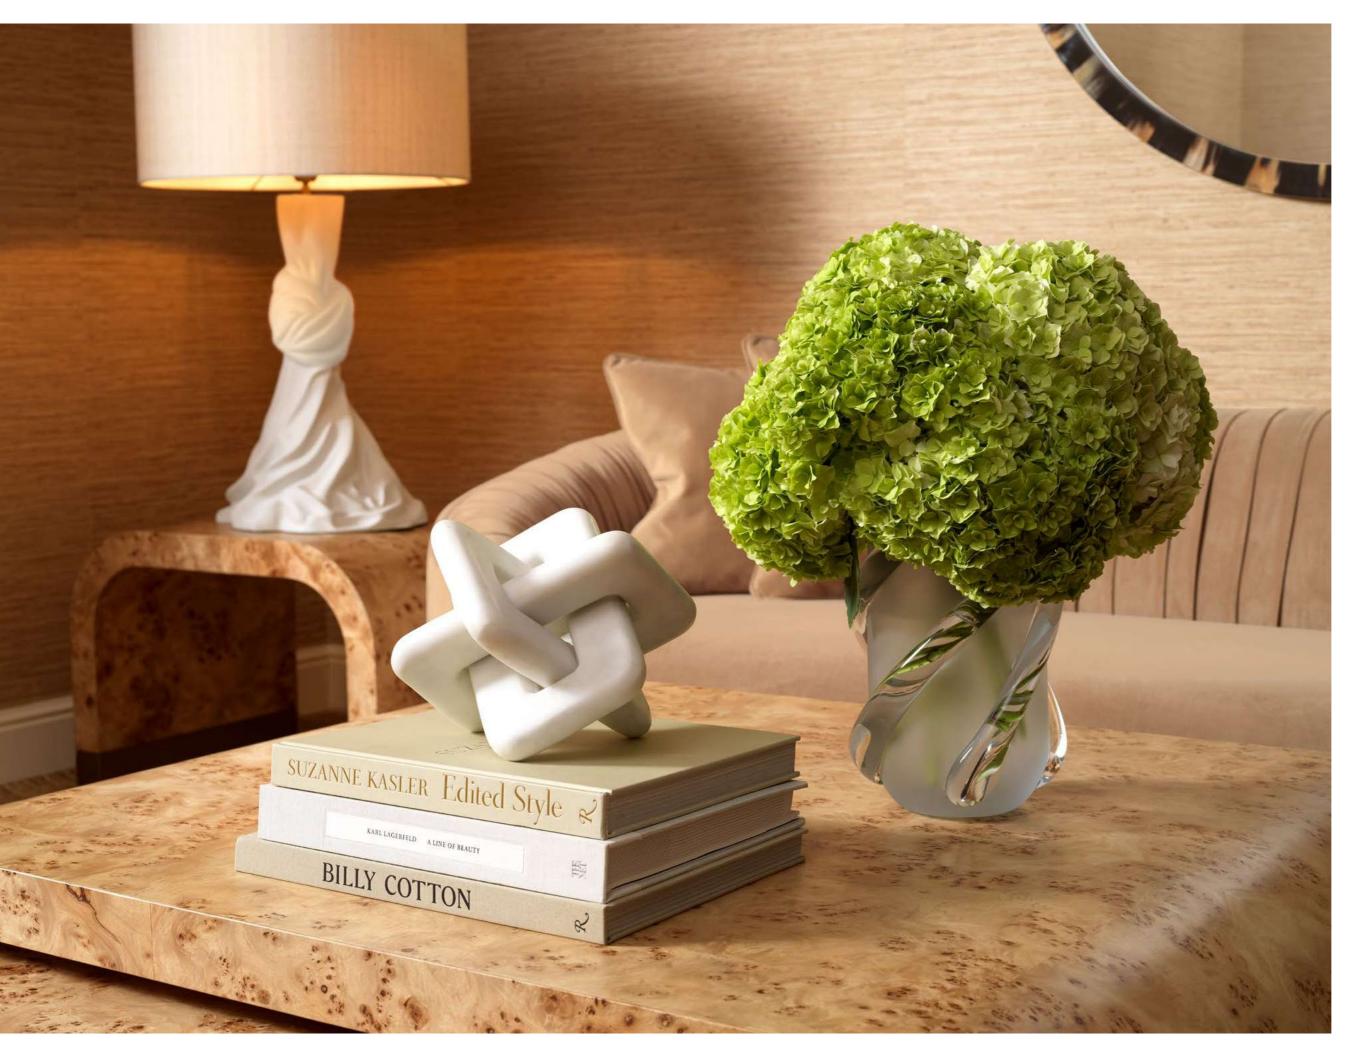

#### HARMONY in DESIGN

Grids and squares create a sense of order and balance, with symmetrical elements bringing a refined and serene atmosphere to the space. This thoughtful arrangement enhances both the aesthetic and the tranquility of the environment.