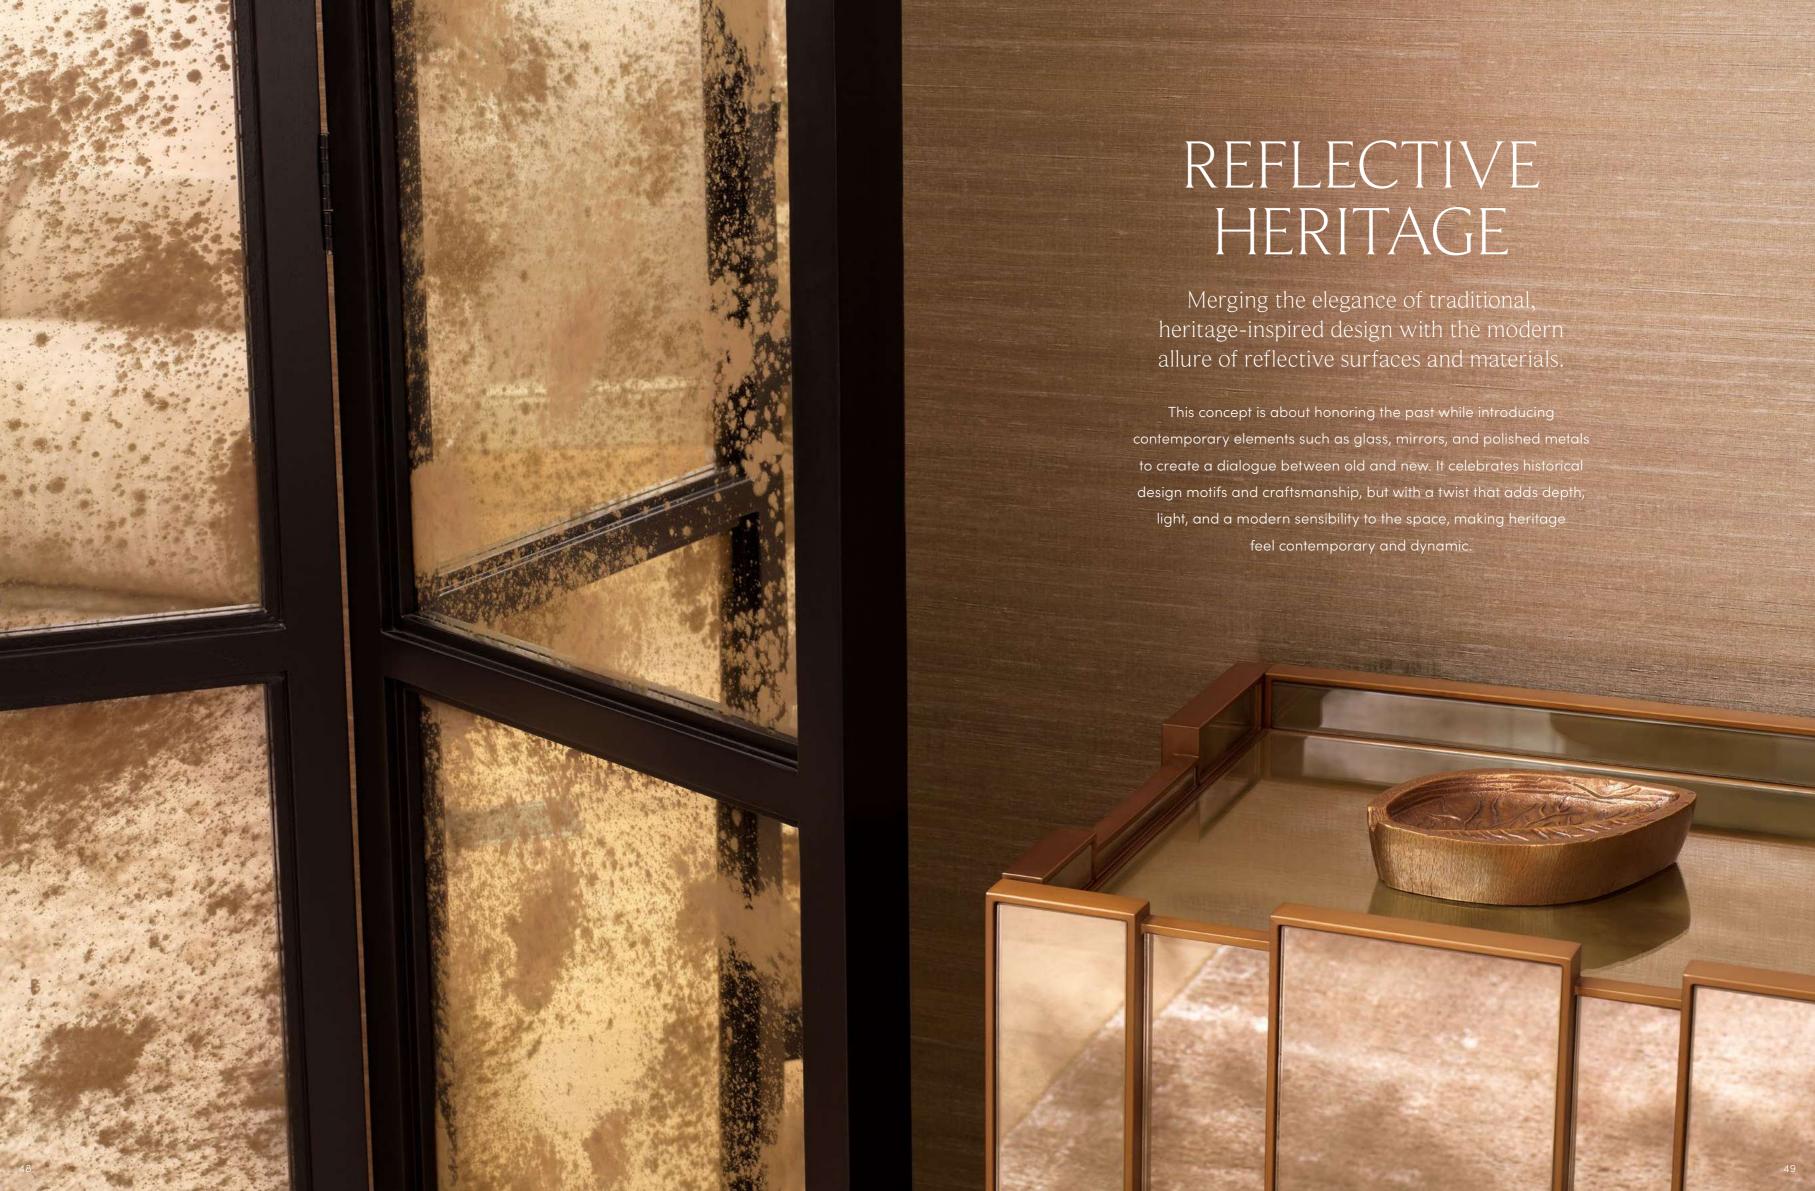

### WHERE CLASSIC designs meet MODERN FLAIR

Classic designs are reinterpreted with a contemporary touch, featuring sleek black wooden accents and fresh shapes. Drawing from traditional influences, these pieces effortlessly merge the past with the present, creating a harmonious blend of old and new.