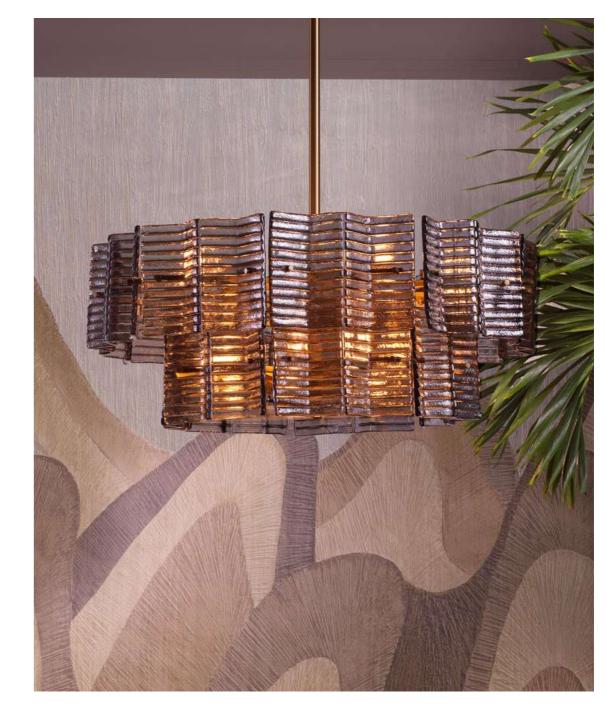

### TRADITION meets modern ARTISTRY

Experience warmth and character in a cozy seating area. With its enduring appeal, brass seamlessly blends tradition with innovation to create a space that feels both familiar and refreshingly bold. This harmonious balance invites comfort while making a statement in any interior.

#### HARMONY in DESIGN

Grids and squares create a sense of order and balance, with symmetrical elements bringing a refined and serene atmosphere to the space. This thoughtful arrangement enhances both the aesthetic and the tranquility of the environment.