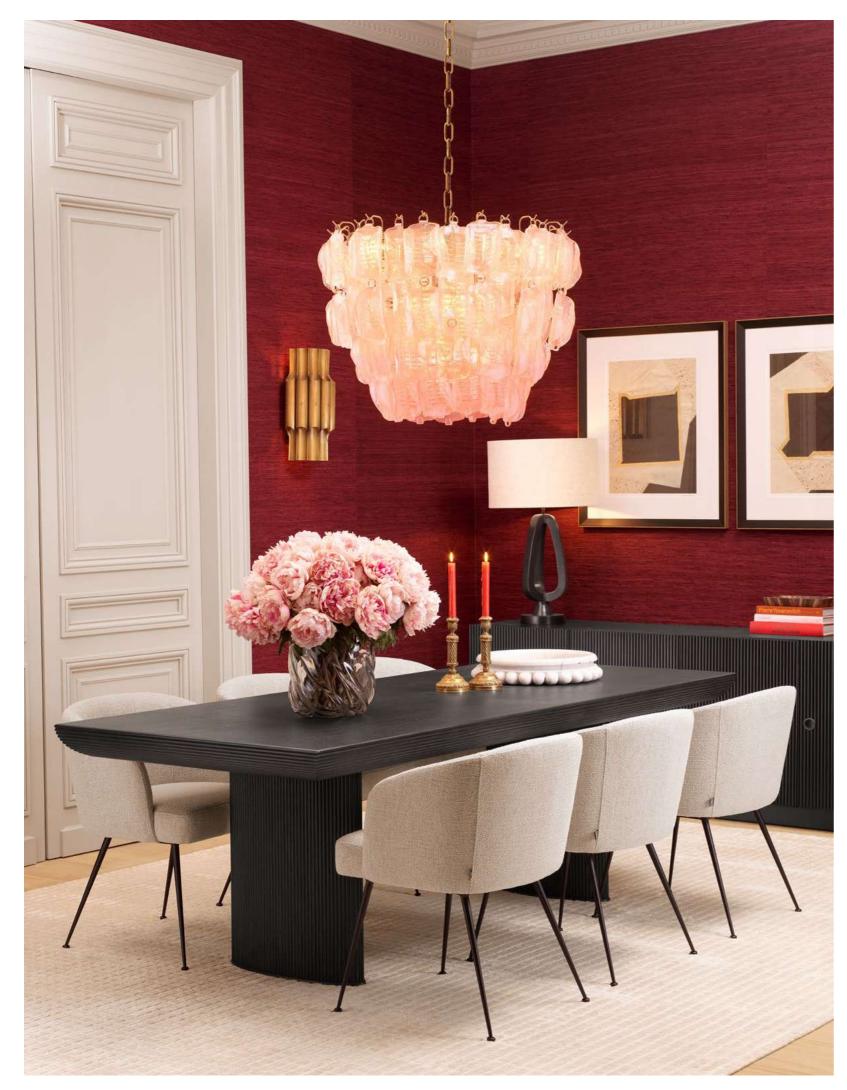

Chandelier Hyde 118358 - Dining Table Glenmont 119206 - Hurricane Greyson 119019 - Dining Chair Josephine 119418 Carpet Antoine 119122 - Vase Angelito S 114809

Chandelier Rhombus L 119178 - Drawer Chest Dimitrios 119211 - Coffee Table Cambronne 119143 - Side Table Cambronne 119210 Sofa Brannan 118861 - Hurricane Ruby 119020 - Side Table Crescent 117096 - Carpet Coralie 119149 - Nightstand Dimitrios 119213