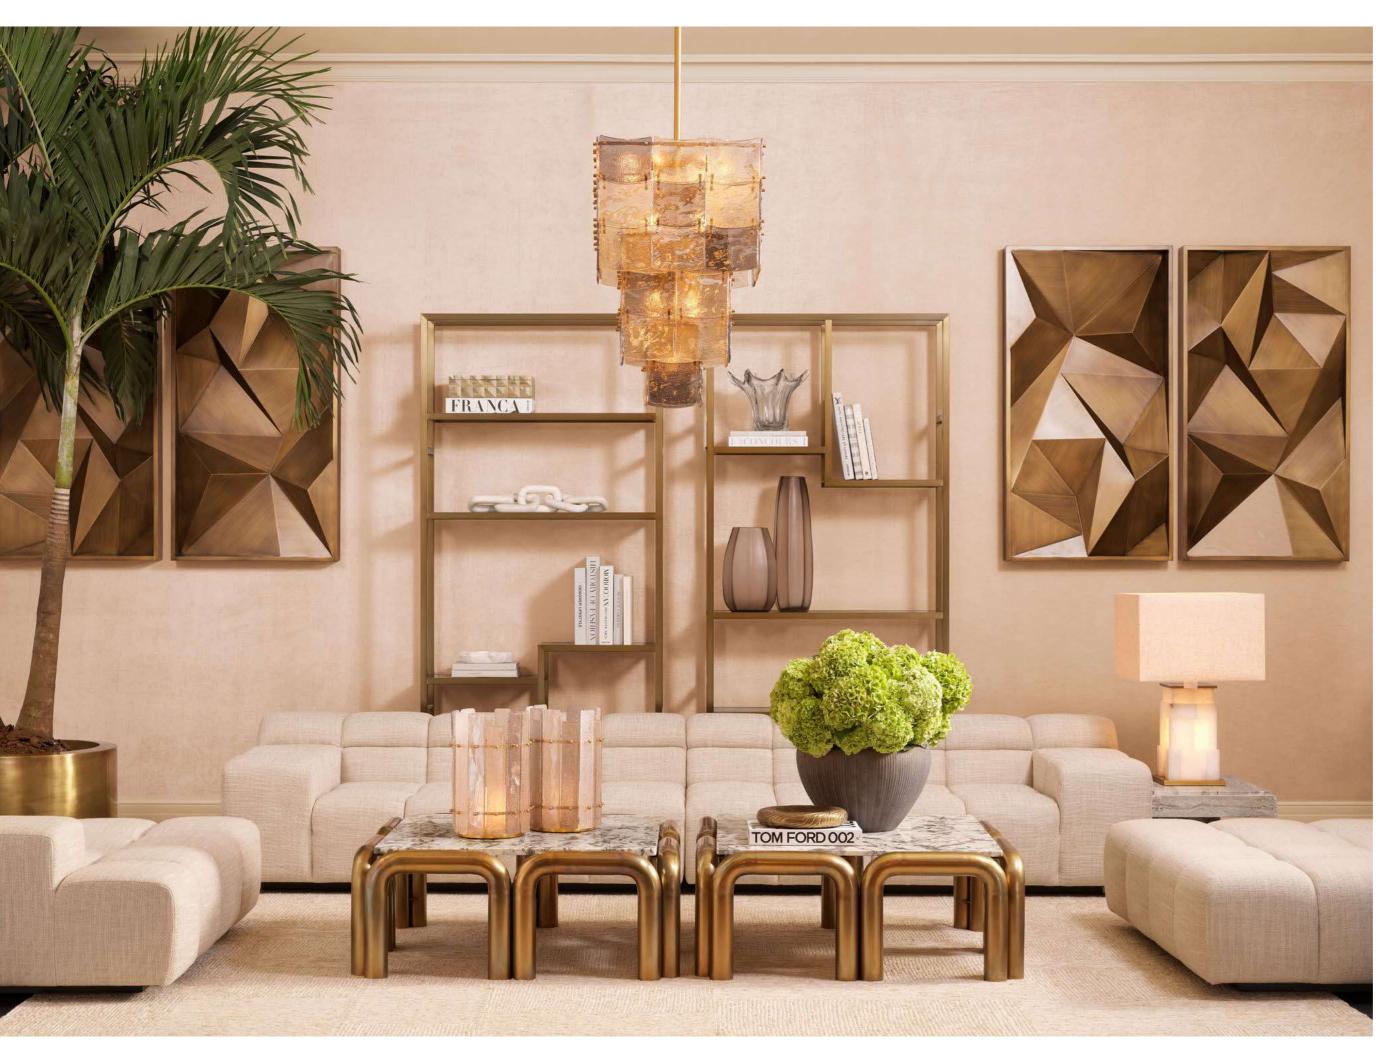

#### HARMONY in DESIGN

Grids and squares create a sense of order and balance, with symmetrical elements bringing a refined and serene atmosphere to the space. This thoughtful arrangement enhances both the aesthetic and the tranquility of the environment.

Object Elena 117295 - Column Lucca TM0047

Coffee Table Sunwood 118307 - Hurricane Greyson 119019 - Vase Bayly 118172 - Bowl Sandrini 117983 - Sofa Hunter left 118807 Sofa Hunter right 118808 - Carpet Antoine 119122