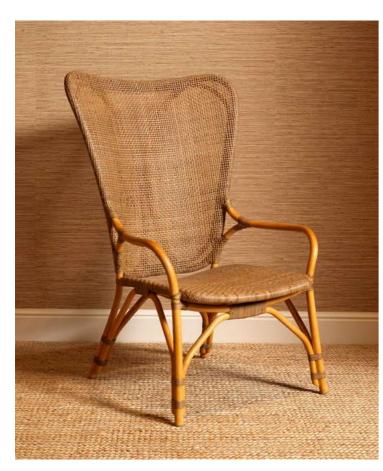

#### RUSTIC ICONS in WHITE

The clean, coastal-inspired white finish brings a fresh touch to interiors.

Combined with natural rattan, these pieces evoke a relaxed yet polished atmosphere, perfect for adding texture and effortless style. The harmonious blend of light tones and rattan creates a serene environment that enhances both comfort and visual appeal.