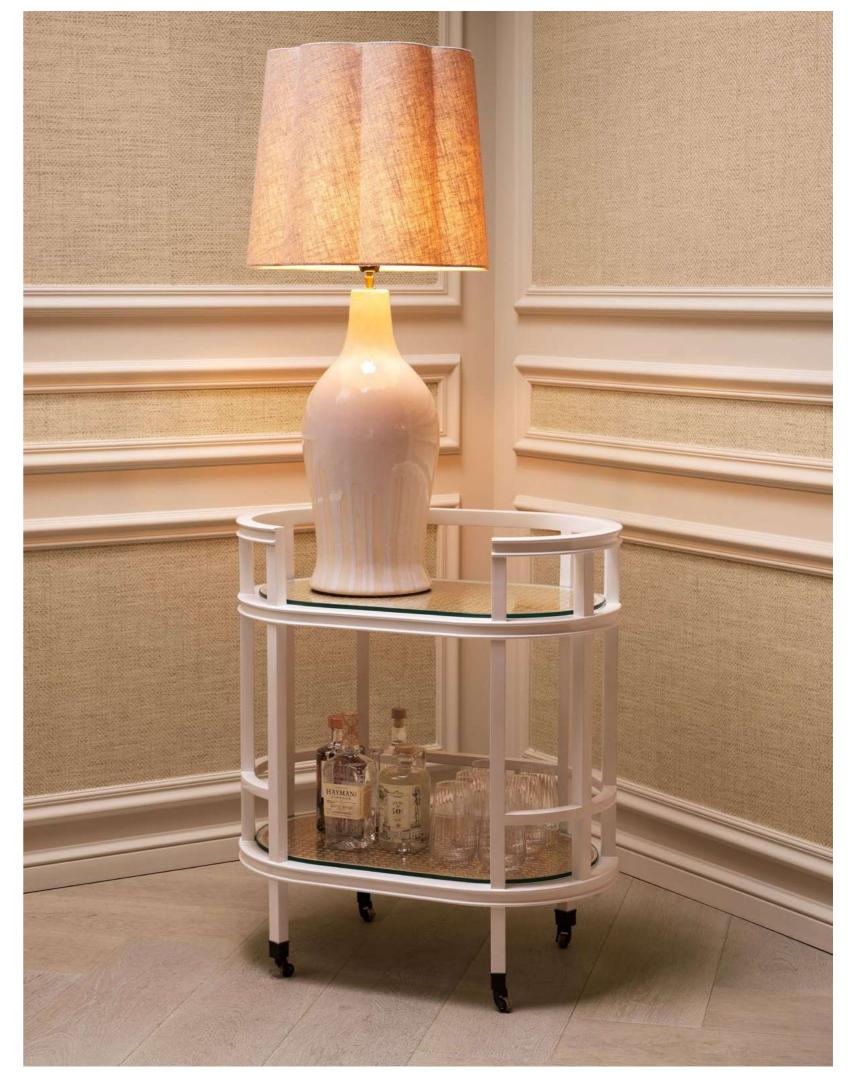

p Macias 118785





Side Table Bahamas 119112 - Table Lamp Lorena 119101

Coffee Table Bahamas 119167 - Box Cadiz S 118589 - Box Cadiz L 118590 - Bowl Callas 117868 - Vase Angelito L 114808 Sofa Montgomery 118767 - Carpet Soleste 112285



Coffee Table Bahamas 119167 - Dresser Bahamas 119166 - Chandelier Solange 118950 - Sofa Montgomery 118767 Table Lamp Dupoint 118367 - Folding screen Bahamas 119165



Folding Screen Bahamas 119165

#### RUSTIC ICONS in WHITE

The clean, coastal-inspired white finish brings a fresh touch to interiors.

Combined with natural rattan, these pieces evoke a relaxed yet polished atmosphere, perfect for adding texture and effortless style. The harmonious blend of light tones and rattan creates a serene environment that enhances both comfort and visual appeal.



Trolley Bahamas 119113 - Table Lamp Beatriz 119088



#### LUXURY ART PRINTS by PHILIPPE VOGELENZANG

Eichholtz is proud to once again collaborate with the award-winning Dutch photographer

Philippe Vogelenzang to present a series of his iconic images as part of our complete

lifestyle offering.









Chandelier Solange 119659 - Cabinet San Bernardino 119049 - Coffee Table Cornelius 119502 - Chair Siderno 119125 Sofa Siderno 119124 - Table Lamp Madrona 119275 - Box Lucille S 117248 - Side table Terry 114229 - Carpet Crown 113919



### PURE ARTISTRY *in* HANDCRAFTED GLASS

Masterfully crafted from high-quality glass, these pieces feature intricate textures that are meticulously handworked and refined. Their unique design brings an artistic flair to any interior, infusing the space wit