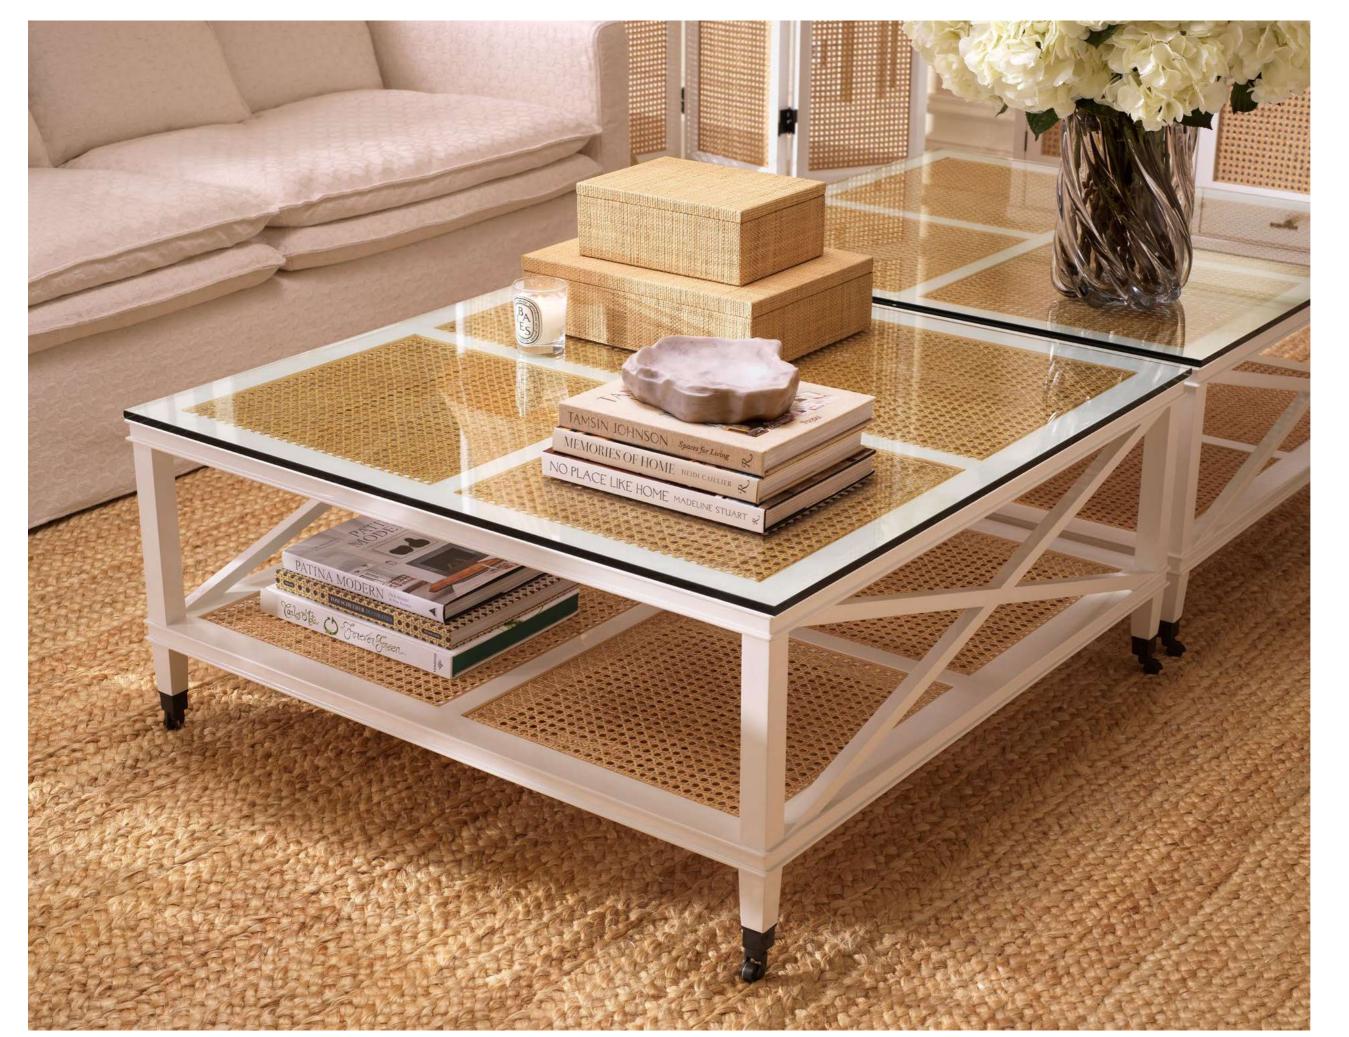

#### HARMONY in DESIGN

Grids and squares create a sense of order and balance, with symmetrical elements bringing a refined and serene atmosphere to the space. This thoughtful arrangement enhances both the aesthetic and the tranquility of the environment.