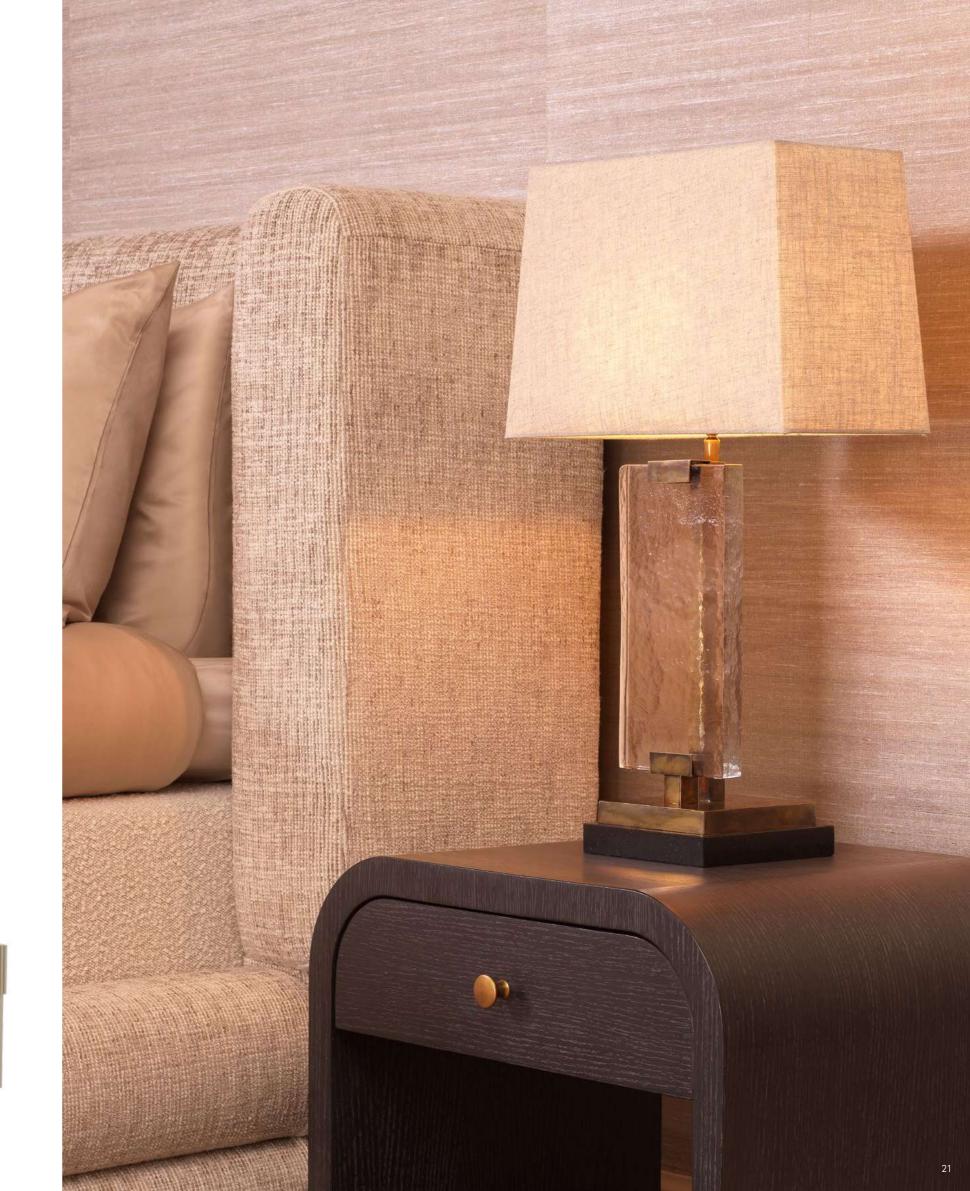

Chandelier Hyde 118358 - Dining Table Glenmont 119206 - Hurricane Greyson 119019 - Dining Chair Josephine 119418 Carpet Antoine 119122 - Vase Angelito S 114809

Chandelier Rhombus L 119178 - Drawer Chest Dimitrios 119211 - Coffee Table Cambronne 119143 - Side Table Cambronne 119210 Sofa Brannan 118861 - Hurricane Ruby 119020 - Side Table Crescent 117096 - Carpet Coralie 119149 - Nightstand Dimitrios 119213