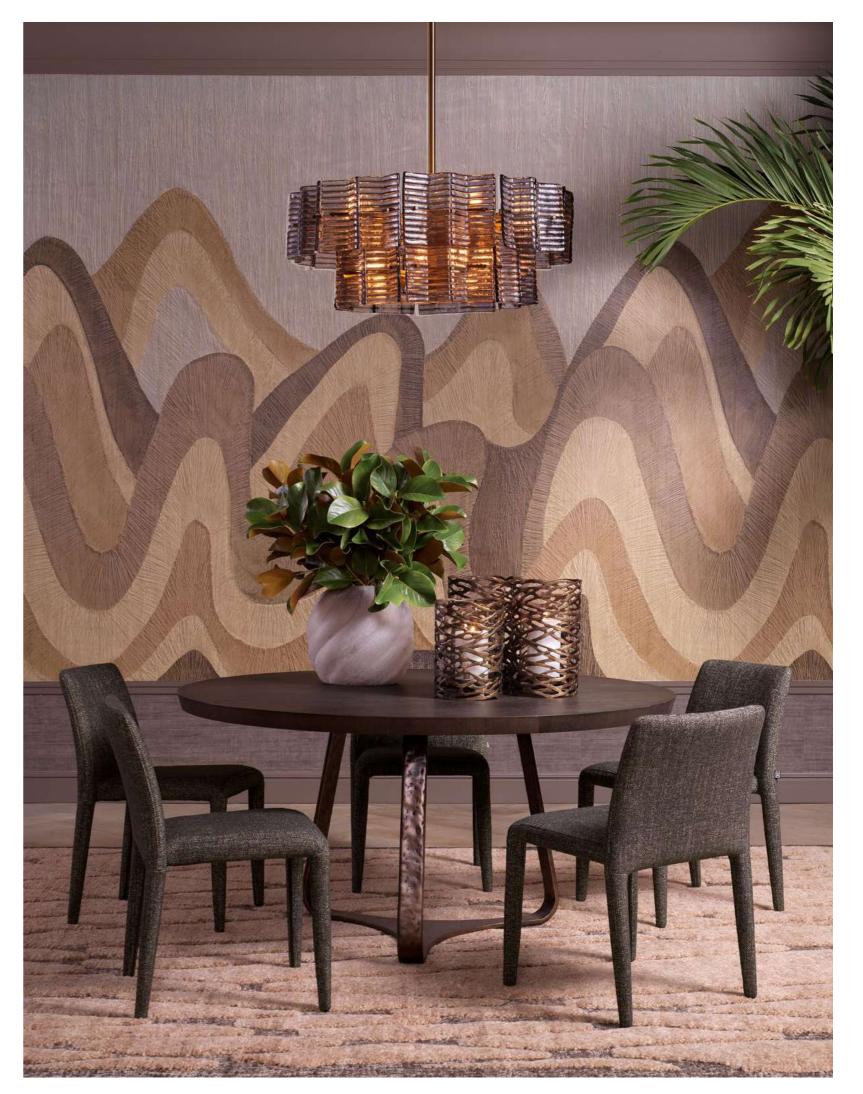

Chandelier Hyde 118358 - Dining Table Glenmont 119206 - Hurricane Greyson 119019 - Dining Chair Josephine 119418 Carpet Antoine 119122 - Vase Angelito S 114809

Chandelier Rhombus L 119178 - Drawer Chest Dimitrios 119211 - Coffee Table Cambronne 119143 - Side Table Cambronne 119210 Sofa Brannan 118861 - Hurricane Ruby 119020 - Side Table Crescent 117096 - Carpet Coralie 119149 - Nightstand Dimitrios 119213