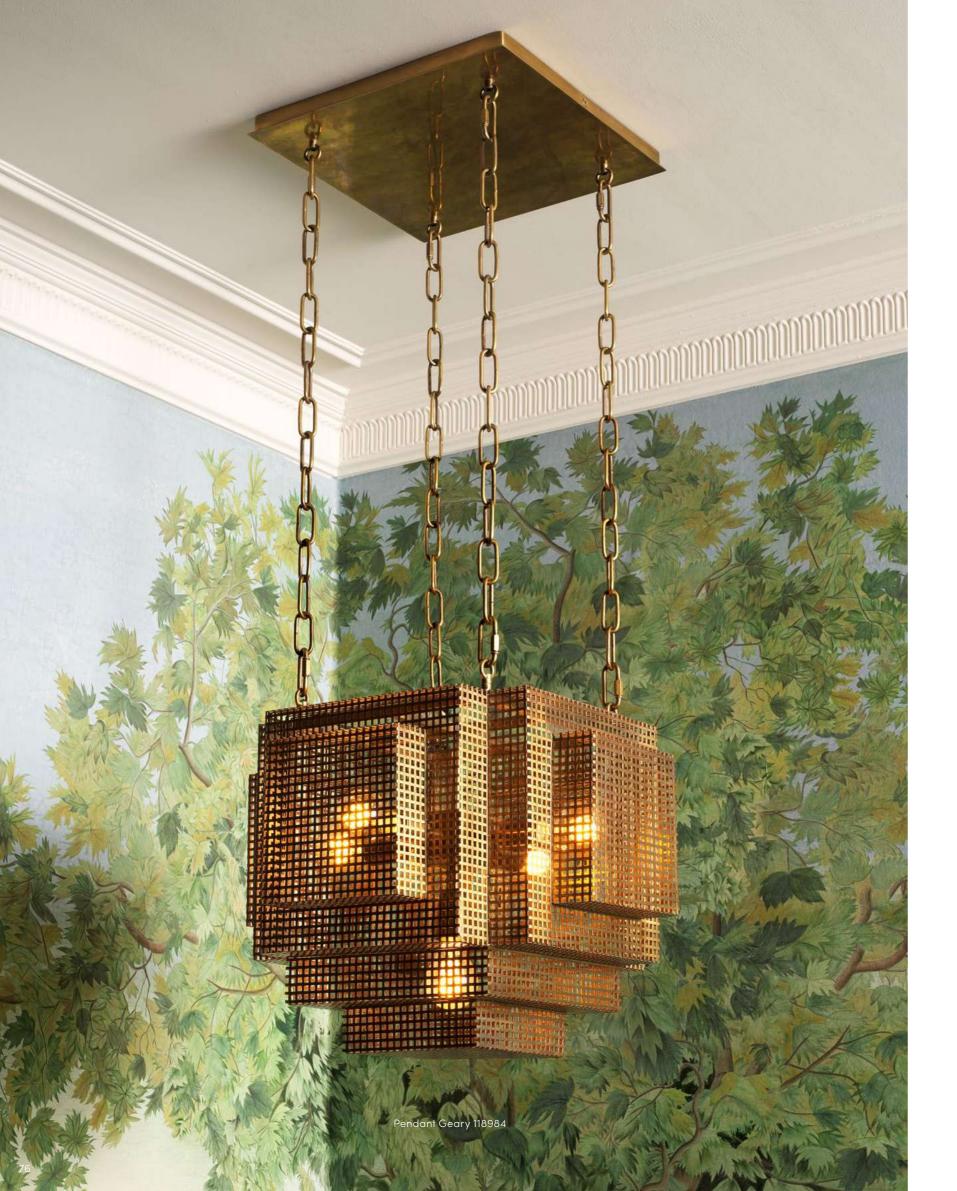

#### HARMONY in DESIGN

Grids and squares create a sense of order and balance, with symmetrical elements bringing a refined and serene atmosphere to the space. This thoughtful arrangement enhances both the aesthetic and the tranquility of the environment.