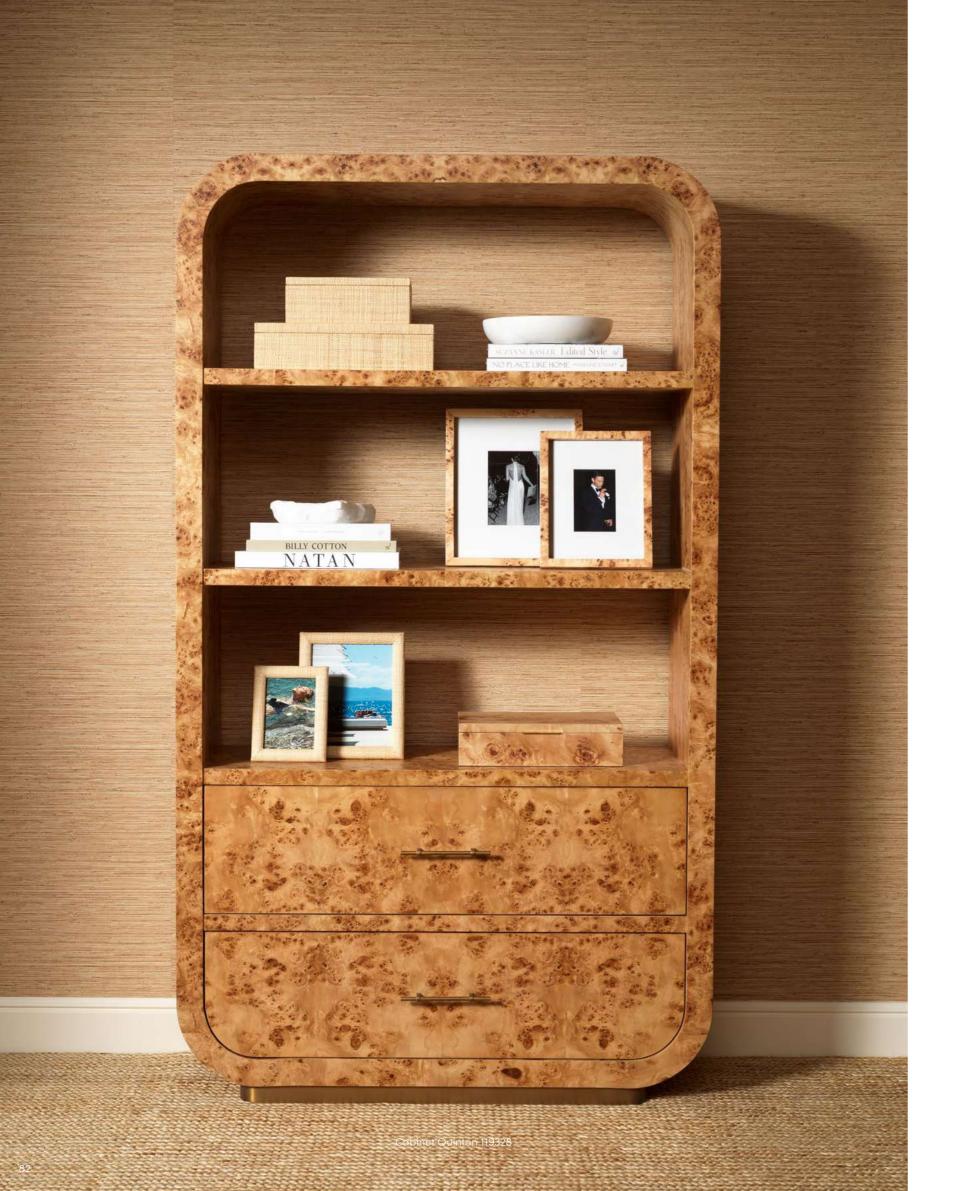

Table Lamp Kon Tiki 119045

Vase Celestino M 119406 - Object Eras 117214

Wall Lamp James 119005

Chandelier Gustave 119063 - Cabinet Charford 119134 - Table Lamp Lorena 119102 - Chair Jameson 119025 - Sofa Jameson 118991 Coffee Table Presedio 119139 - Side Table Maurizio 119338 - Object Vintage Grapes 118389 - Hurrican Lanai L 117785 - Carpet Coralie 119118