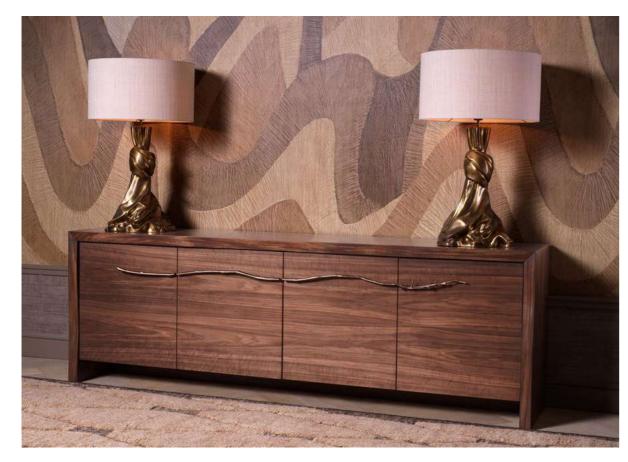

lifestyle offering.

Chandelier Solange 119659 - Cabinet San Bernardino 119049 - Coffee Table Cornelius 119502 - Chair Siderno 119125 Sofa Siderno 119124 - Table Lamp Madrona 119275 - Box Lucille S 117248 - Side table Terry 114229 - Carpet Crown 113919

 $Chandelier\ Solange\ 119659\ -\ Cabinet\ San\ Bernardino\ 119049\ -\ Table\ Lamp\ Madrona\ 119275\ -\ Sofa\ Siderno\ 119124\ -\ Coffee\ Table\ Cornelius\ 119502$ 

Wall Lamp Quintara 118282