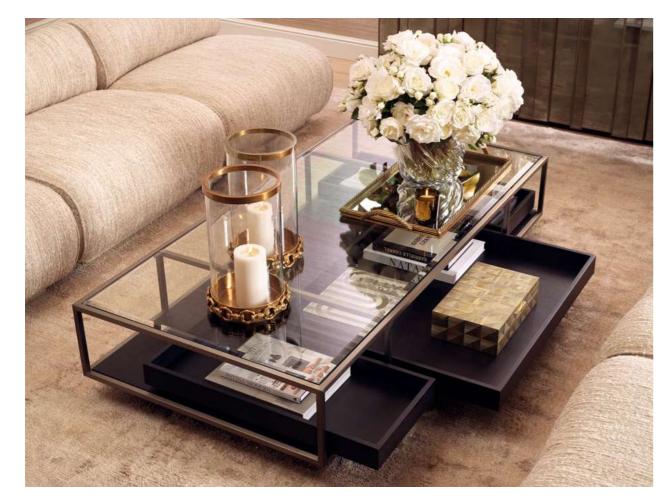

Lamp Quintara 118282 - Table Lamp Madrona 119275



Vase Sicilia S 119409 - Desk Nathaniel 118484 - Dining Chair Vichy 119441 - Table Lamp James 119565





- 1. Print Creased Umber set of 2 119748
- 2. Chandelier Solange 118950
- 3. Carpet Crown 113919
- 4. Bar Cabinet Connaught 119417
- 5. Tray Harvard L 118928
- 6. Tray Harvard S 118929
- 7. Chair Siderno 119125
- 8. Bouquet of Roses 119283
- 9. Coffee Table Artemisa 119423 10. Side Table Artemisa 119424
- 11. Cabinet San Bernardino 119397
- 12. Table Lamp Madrona 119275
- 13. Nightstand Dimitrios 119213



Table Lamp Arabella 119451 - Side Table Artemisa 119424



Chandelier Giardano 119154 - Folding Screen Jacques 119008 - Dresser Nottingham 118610 - Chair Urbano 119248 Side Table Hoxton set of 2 119422 - Coffee Table Roxton 119421



Coffee Table Roxton 119421

## GLASS REFLECTIONS for a SPACIOUS AMBIENCE

Mirrors and glass elements can transform a room, creating a sense of openness and depth. The interplay of clear and frosted glass enhances the ambiance, casting light and shadow that amplify the feeling of space. These reflective surfaces add dimension and bring a sophisticated, airy quality to any interior.







Chandelier Giardano 119154

Print Rift Valley set of 2 119750 - Cabinet San Bernardino 119397 - Coffee Table Roxton 119421 - Chair Urbano 119248

 $\epsilon$ 



Dresser Nottingham 118610 - Mirror Mariani 118139 - Box Seaside S 118123 - Object Dual 117253 - Vase Larisa 117598



- 4. Chair Urbano 119248
- 5. Bouquet of Peonies 119279 6. Coffee Table Aventura 118856
- 11. Picture Frame Camille 119224



C