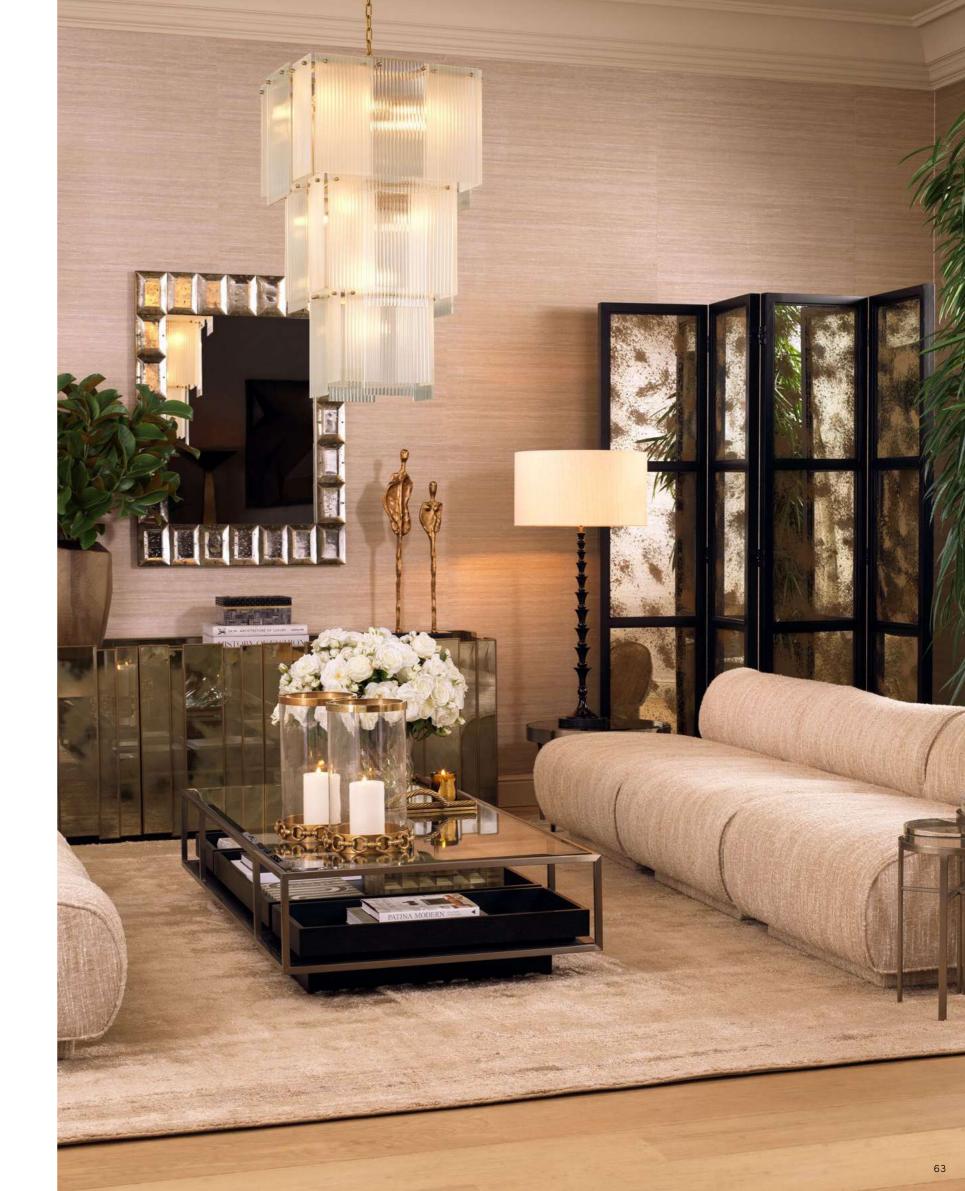

#### HARMONY in DESIGN

Grids and squares create a sense of order and balance, with symmetrical elements bringing a refined and serene atmosphere to the space. This thoughtful arrangement enhances both the aesthetic and the tranquility of the environment.

Table Lamp Madrona 119275

Sofa Siderno 119124 - Coffee Table Artemisa 119423

Chief Creative Officer, Edwin van der Gun

Shir var for Jun

Cabinet Corrado I 119315 - Cabinet Corrado II 119316

Chandelier Laurent 119177 - Wall Object Bravura 119375 - Sofa Hunter lounge left 118805 - Sofa Hunter left 118807 - Sofa Hunter right 118808 Sofa Hunter ottoman 118809 - Coffee Table Sunwood 118307 - Table Lamp Fabiano 119656 - Carpet Antoine 119122

Table Lamp Fabiano 119656 - Side Table Sartoria 119216

Chandelier Laurent 119177