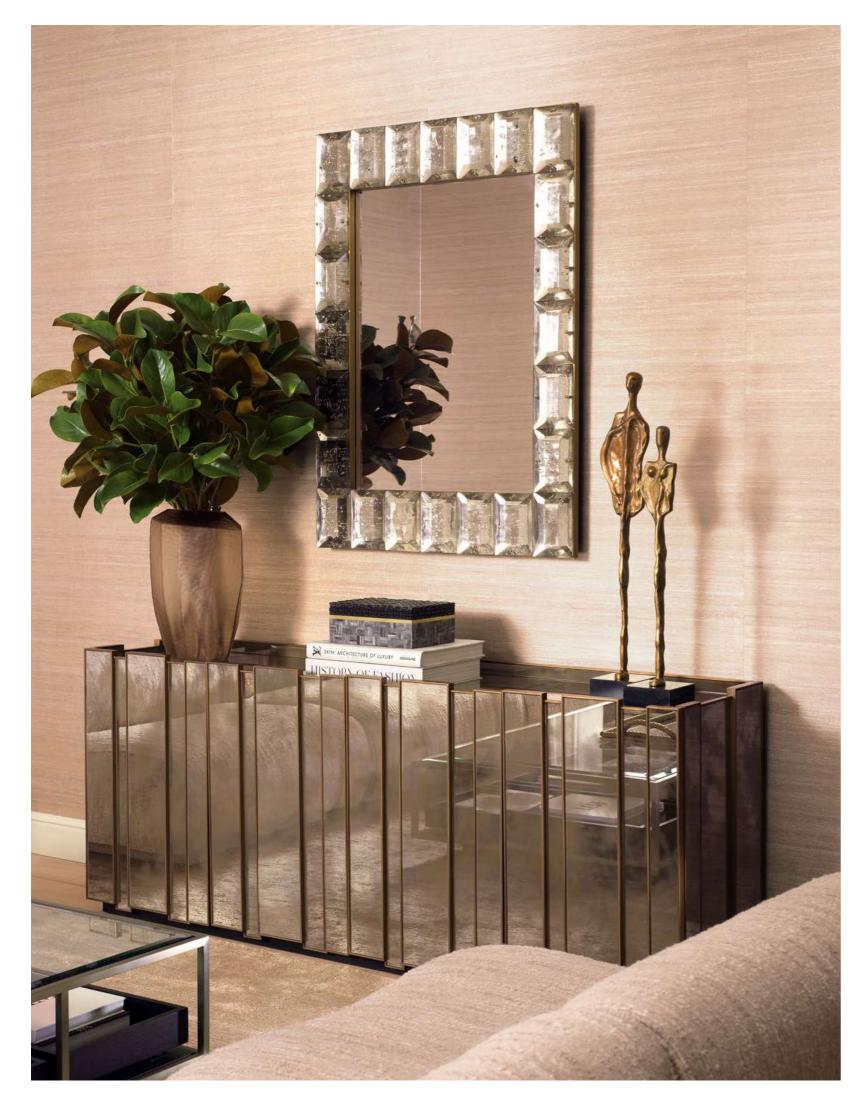

## GLASS REFLECTIONS for a SPACIOUS AMBIENCE

Mirrors and glass elements can transform a room, creating a sense of openness and depth. The interplay of clear and frosted glass enhances the ambiance, casting light and shadow that amplify the feeling of space. These reflective surfaces add dimension and bring a sophisticated, airy quality to any interior.

Chandelier Giardano 119154

Print Rift Valley set of 2 119750 - Cabinet San Bernardino 119397 - Coffee Table Roxton 119421 - Chair Urbano 119248

 $\epsilon$ 

Dresser Nottingham 118610 - Mirror Mariani 118139 - Box Seaside S 118123 - Object Dual 117253 - Vase Larisa 117598