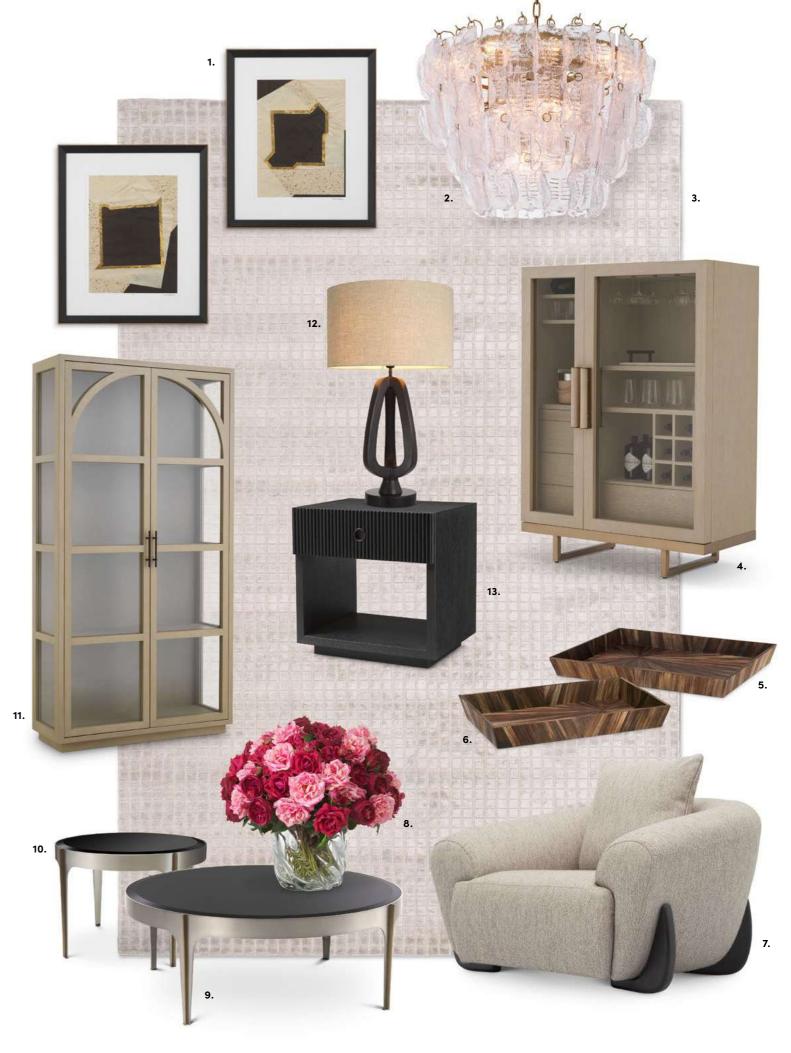

- 1. Print Creased Umber set of 2 119748
- 2. Chandelier Solange 118950
- 3. Carpet Crown 113919
- 4. Bar Cabinet Connaught 119417
- 5. Tray Harvard L 118928
- 6. Tray Harvard S 118929
- 7. Chair Siderno 119125
- 8. Bouquet of Roses 119283
- 9. Coffee Table Artemisa 119423 10. Side Table Artemisa 119424
- 11. Cabinet San Bernardino 119397
- 12. Table Lamp Madrona 119275
- 13. Nightstand Dimitrios 119213