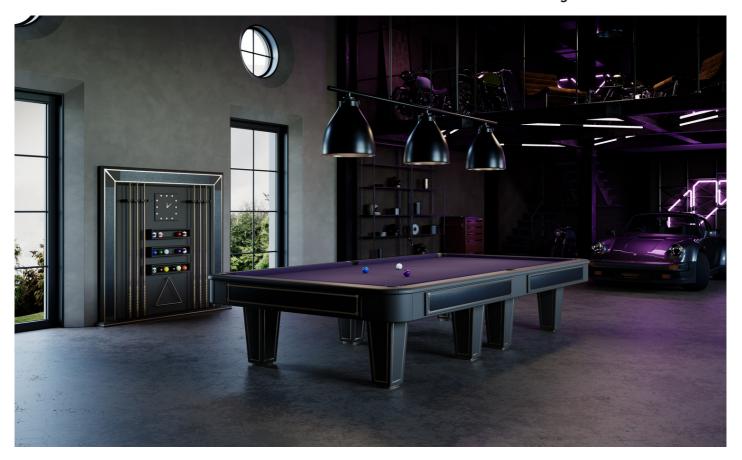

## Description

VDesire Pool Table is made following the Italian manufacturing tradition and using the highest quality materials. The main feature of Desire Pool Table is is strong presence and its bold look.

The framework is crafted from solid wood, the playing surface is made of slate sheets and coated with a professional soft cloth, produced by the leading company Simonis. The attention to details is also reflected in the coverage of pockets, rigorously in leather or eco leather.

Vismara Pool Tables are available in different kind of cue games, from Snooker to American Pool, from Russian Piramid to Italian Billiard.

8FT VERSION

9FT VERSION