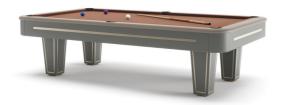

## Description

VDesire Pool Table is made following the Italian manufacturing tradition and using the highest quality materials. The main feature of Desire Pool Table is is strong presence and its bold look.

The framework is crafted from solid wood, the playing surface is made of slate sheets and coated with a professional soft cloth, produced by the leading company Simonis. The attention to details is also reflected in the coverage of pockets, rigorously in leather or eco leather.