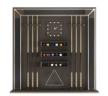

## Description

VDesire Pool Table is made following the Italian manufacturing tradition and using the highest quality materials. The main feature of Desire Pool Table is is strong presence and its bold look.

The framework is crafted from solid wood, the playing surface is made of slate sheets and coated with a professional soft cloth, produced by the leading company Simonis. The attention to details is also reflected in the coverage of pockets, rigorously in leather or eco leather.