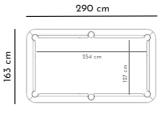

Product code DE.POO.8/9FT

**Designer** Pino Vismara **Year** 2014

## Description

VDesire Pool Table is made following the Italian manufacturing tradition and using the highest quality materials. The main feature of Desire Pool Table is is strong presence and its bold look.

The framework is crafted from solid wood, the playing surface is made of slate sheets and coated with a professional soft cloth, produced by the leading company Simonis. The attention to details is also reflected in the coverage of pockets, rigorously in leather or eco leather.