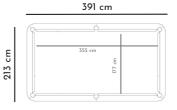

Vismara Pool Tables are available in different kind of cue games, from Snooker to American Pool, from Russian Piramid to Italian Billiard.

10FT VERSION

12FT VERSION