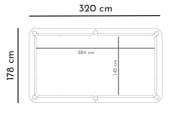

Vismara Pool Tables are available in different kind of cue games, from Snooker to American Pool, from Russian Piramid to Italian Billiard.

8FT VERSION

9FT VERSION