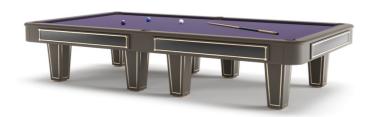

## Description

VDesire Pool Table is made following the Italian manufacturing tradition and using the highest quality materials. The main feature of Desire Pool Table is is strong presence and its bold look.

The framework is crafted from solid wood, the playing surface is made of slate sheets and coated with a professional soft cloth, produced by the leading company Simonis. The attention to details is also reflected in the coverage of pockets, rigorously in leather or eco leather.

Vismara Pool Tables are available in different kind of cue games, from Snooker to American Pool, from Russian Piramid to Italian Billiard.

8FT VERSION

9FT VERSION