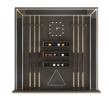

### Extra Accessories

Set of 6 cues

Set of 16 balls

Wall cue rack The Frame

Wall cue rack Body

Chalk set

Lacquered Triangle

Brush Cloth