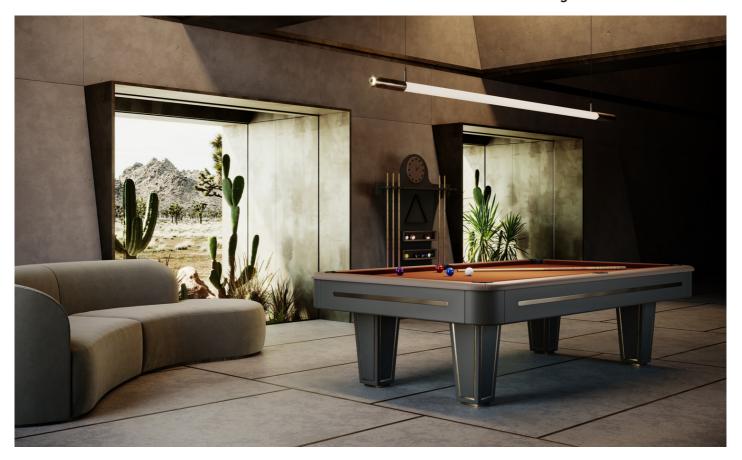

## Description

VDesire Pool Table is made following the Italian manufacturing tradition and using the highest quality materials. The main feature of Desire Pool Table is is strong presence and its bold look.

The framework is crafted from solid wood, the playing surface is made of slate sheets and coated with a professional soft cloth, produced by the leading company Simonis. The attention to details is also reflected in the coverage of pockets, rigorously in leather or eco leather.

Vismara Pool Tables are available in different kind of cue games, from Snooker to American Pool, from Russian Piramid to Italian Billiard.

8FT VERSION

9FT VERSION