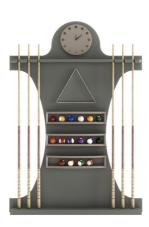

## Description

Vismara Design Body Cue Rack is the perfect element for storing billiard accessories. on the wall.

Frame Cue Rack has been designed to be the perfect mate of Vismara Desire pool table.

The Body Cue Rack can be enriched with a decorative insert in the lower part. In this way it will be possible to combine the Body cue rack with the Desire pool table.

The inserts can be marble, burl, inlays and metal fibres. The Body Cue Rack can store 6 cues, a maximum of 18 balls and the triangle. It is also completed with a quartz clock.

135 cm

17 cm

For 145 h cm cues