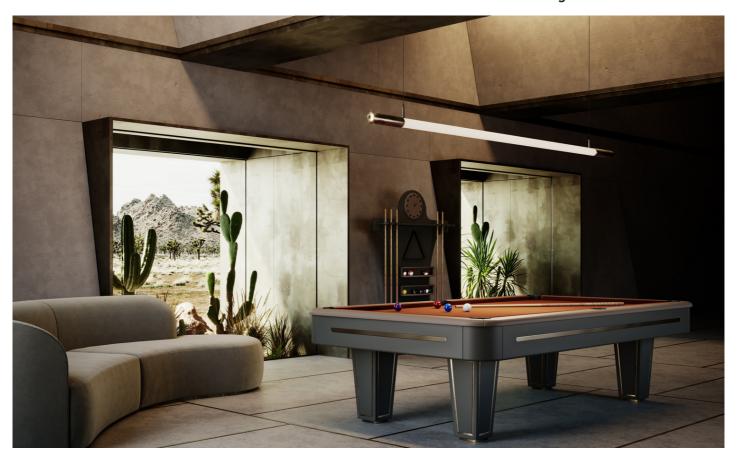

## Description

Vismara Design Body Cue Rack is the perfect element for storing billiard accessories. on the wall.

Frame Cue Rack has been designed to be the perfect mate of Vismara Desire pool table.

The Body Cue Rack can be enriched with a decorative insert in the lower part. In this way it will be possible to combine the Body cue rack with the Desire pool table.