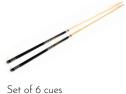

## Description

Vismara Design Body Cue Rack is the perfect element for storing billiard accessories. on the wall.

Frame Cue Rack has been designed to be the perfect mate of Vismara Desire pool table.

The Body Cue Rack can be enriched with a decorative insert in the lower part. In this way it will be possible to combine the Body cue rack with the Desire pool table.

The inserts can be marble, burl, inlays and metal fibres. The Body Cue Rack can store 6 cues, a maximum of 18 balls and the triangle. It is also completed with a quartz clock.

135 cm

17 cm

For 145 h cm cues