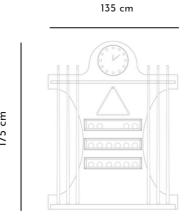

The inserts can be marble, burl, inlays and metal fibres. The Body Cue Rack can store 6 cues, a maximum of 18 balls and the triangle. It is also completed with a quartz clock.

135 cm

17 cm

For 145 h cm cues